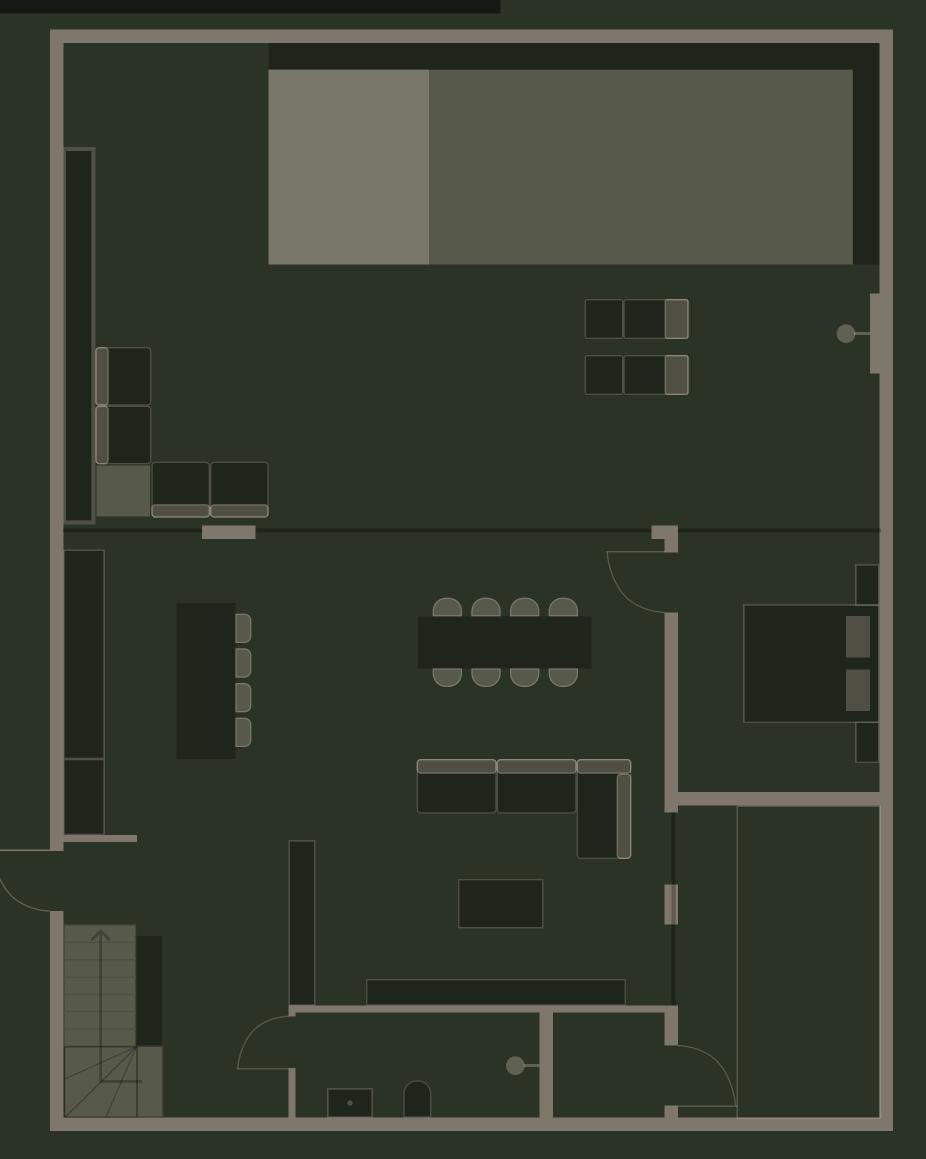

#### GENERAL LAYOUT

#### PANORAMIC VIEW VILLAS 2BR

Panoramic Building size view 185 sq m

Number of floors - 2

Plot area 240 sq m

Swimming pool 9m

Large balcony 37 sq m

Floor 1 Floor 2