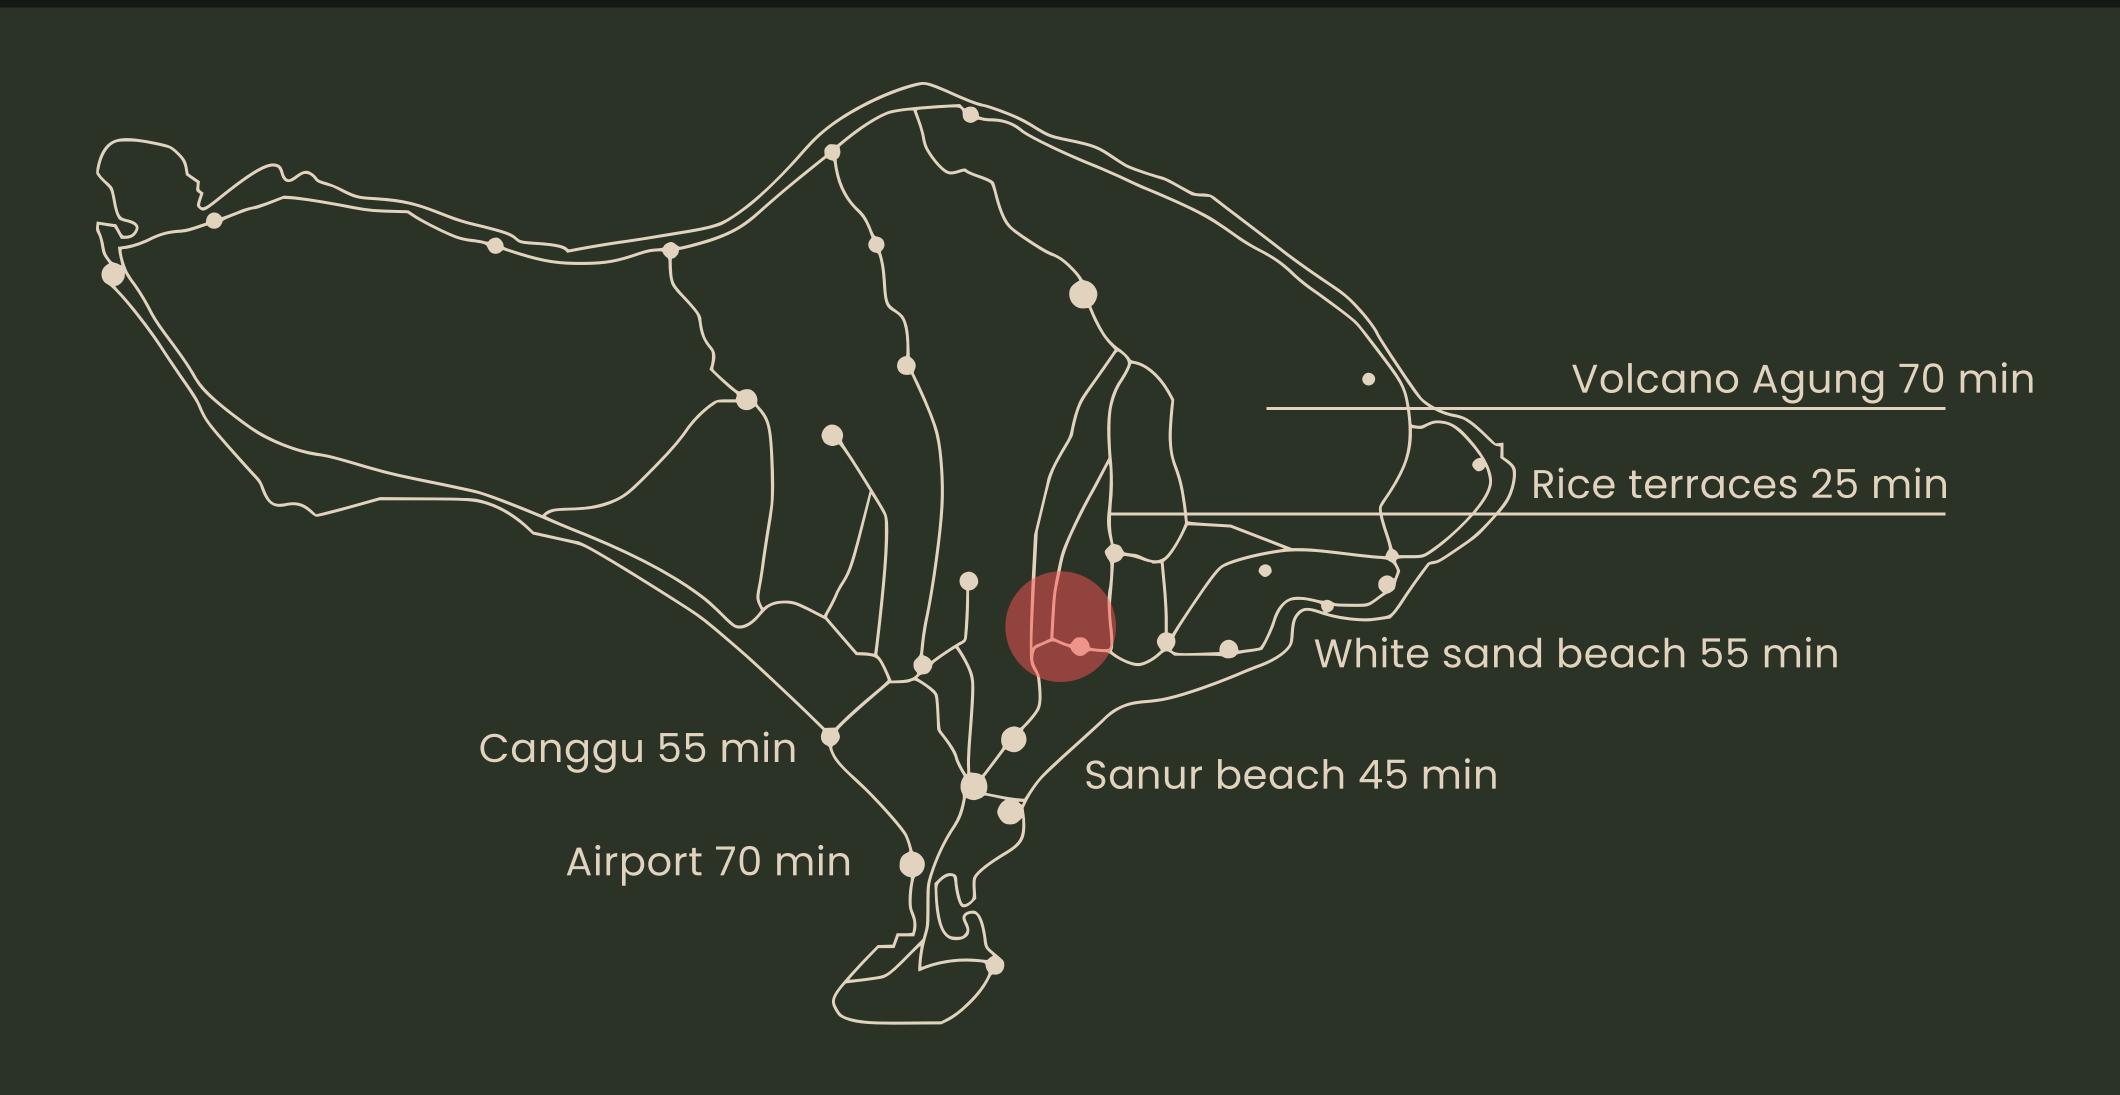

## UBUD IS CENTRALLY LOCATED HAVING A SHORT ACCESS TO MAJOR BALI'S DESTINATIONS

# THE SERENITY VILLAS ARE SITUATED IN A TRANQUIL CORNER OF THE VILLAGE, NESTLED ALONG THE RIVER'S EDGE, YET ONLY 3 KM AWAY FROM UBUD'S LIVELY CENTER

Yoga Barn 10 min

Monkey forest 10 min

Elephant cave 3 min

Bandung Waterfall 6 min

Woodcarving street 8 min
Tegenungan Waterfall 13 min