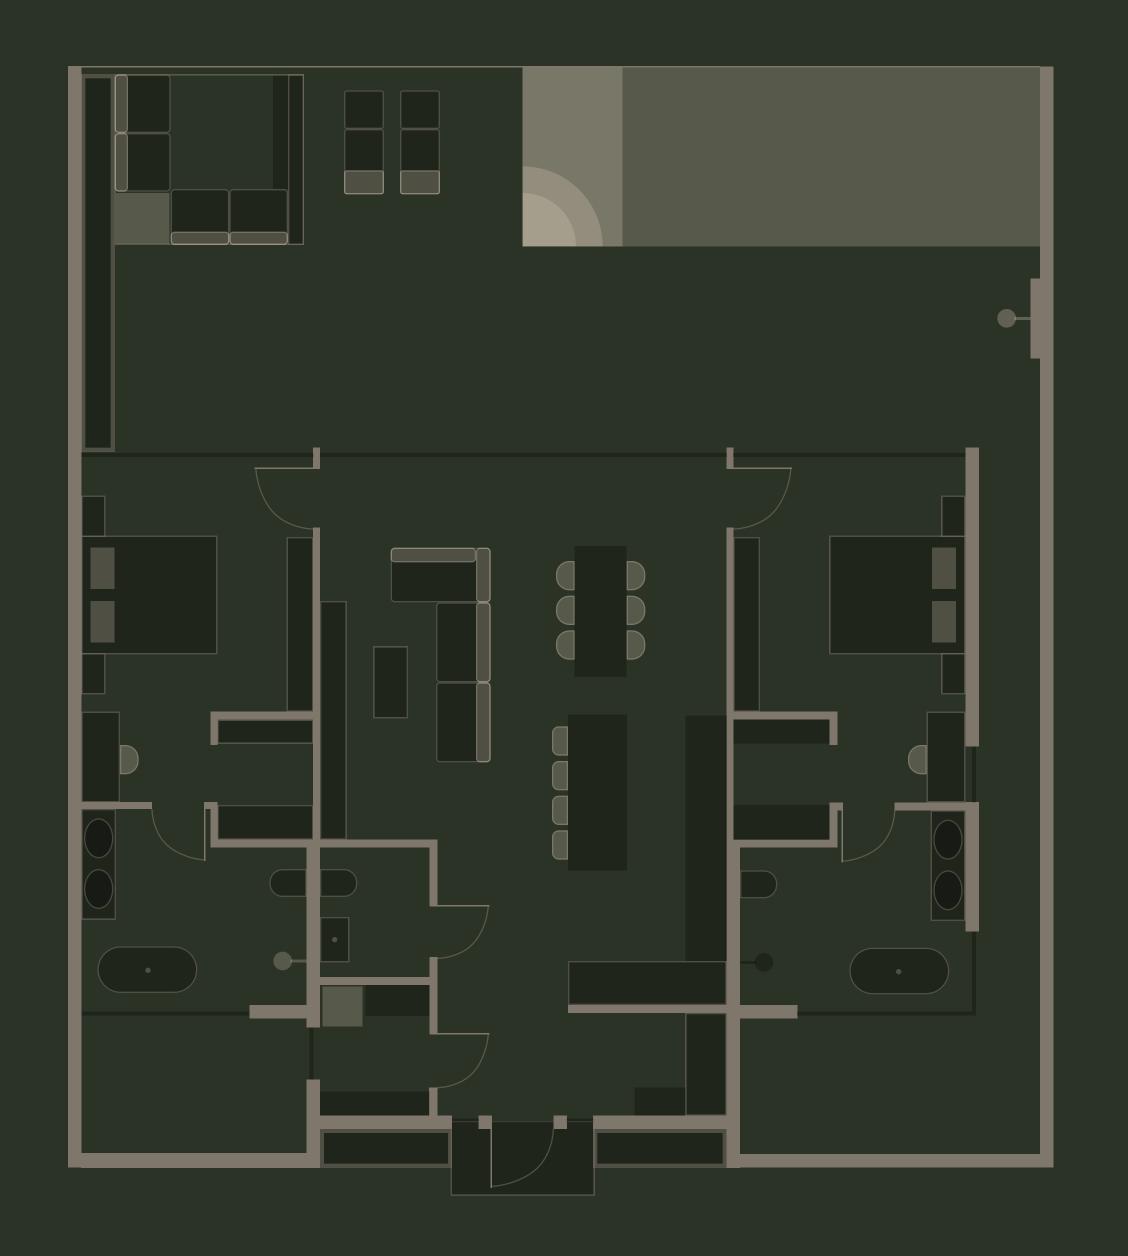

#### LARGE YARD VILLAS 2BR

Partial view

Building size 167 sq m

Number of floors – 2

Plot area 230 sq m

Swimming pool 9m

Large balcony 25 sq m

#### LARGE YARD VILLAS 3BR

Partial view

Building size 200 sq m

Number of floors – 2

Plot area 240 sq m

Swimming pool 9m

Large balcony 39 sq m