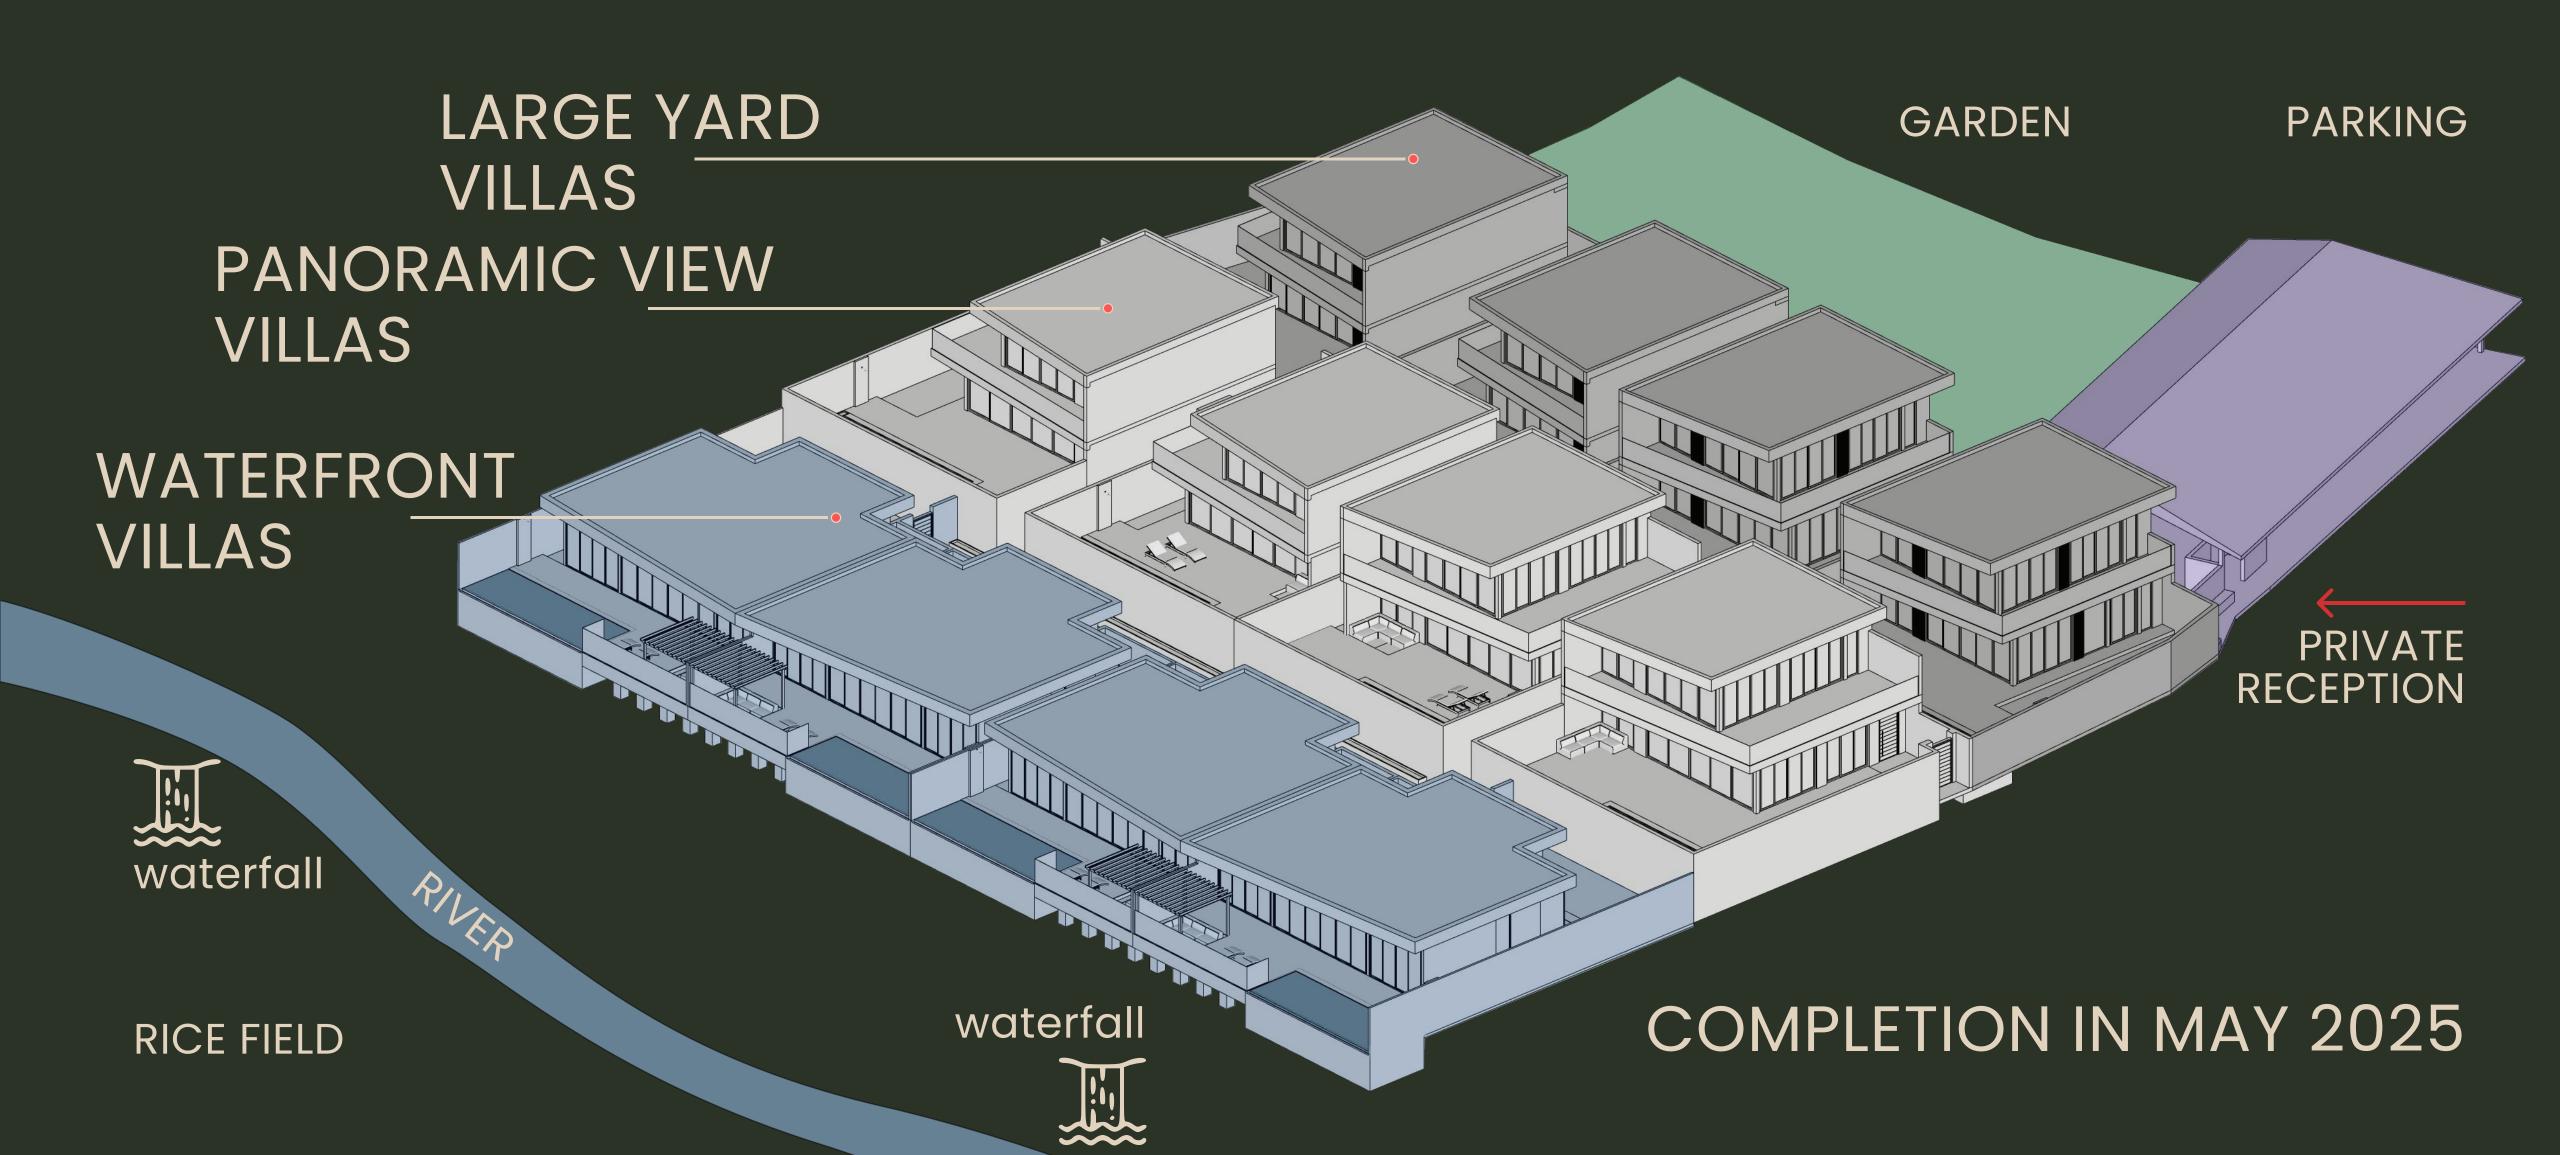

of experience

80+
Management team

650+
Operations team

# CONSTRUCTION CONTRACTORS WITH OVER 10 YEARS OF EXPERIENCE IN BALI'S PREMIUM AND LUXURY SEGMENT





#### RISKS MANAGEMENT

Key risks were assessed and measures were taken to mitigate them

Partnership with top legal team that pioneered modern development business in Bali





Cross-checking independent
Due Diligence processes to ensure
clear title of the land



Key agreements are confirmed in writing by Notaries





Construction process is insured by world leading insurance company Allianz

#### INVEST IN UBUD - THE HIGHEST INCOME GENERATING REAL ESTATE ON BALI

### TOURISM PERFORMANCE SCORES BY REGION according to the leading platforms **Airbnb** and **AirDNA**, on a scale of 1 to 100





















#### GENERAL LAYOUT





#### LARGE YARD VILLAS 2BR





Partial view

Building size 167 sq m





Number of floors – 2

Plot area 230 sq m



Swimming pool 9m



Large balcony 25 sq m





#### LARGE YARD VILLAS 3BR





Partial view

Building size 200 sq m





Number of floors – 2

Plot area 240 sq m



Swimming pool 9m



Large balcony 39 sq m







#### PANORAMIC VIEW VILLAS 2BR





Panoramic Building size view 185 sq m





Number of floors - 2

Plot area 240 sq m



Swimming pool 9m



Large balcony 37 sq m





Floor 1 Floor 2

#### PANORAMIC VIEW VILLAS 3BR





Panoramic Building size view 200 sq m





Number of floors - 2

Plot area 230 sq m



Swimming pool 9m



Large balcony 43 sq m





Floor 1

Floor 2



#### WATERFRONT VILLAS 2BR



Waterfront



Building size 121 sq m



Number of floors