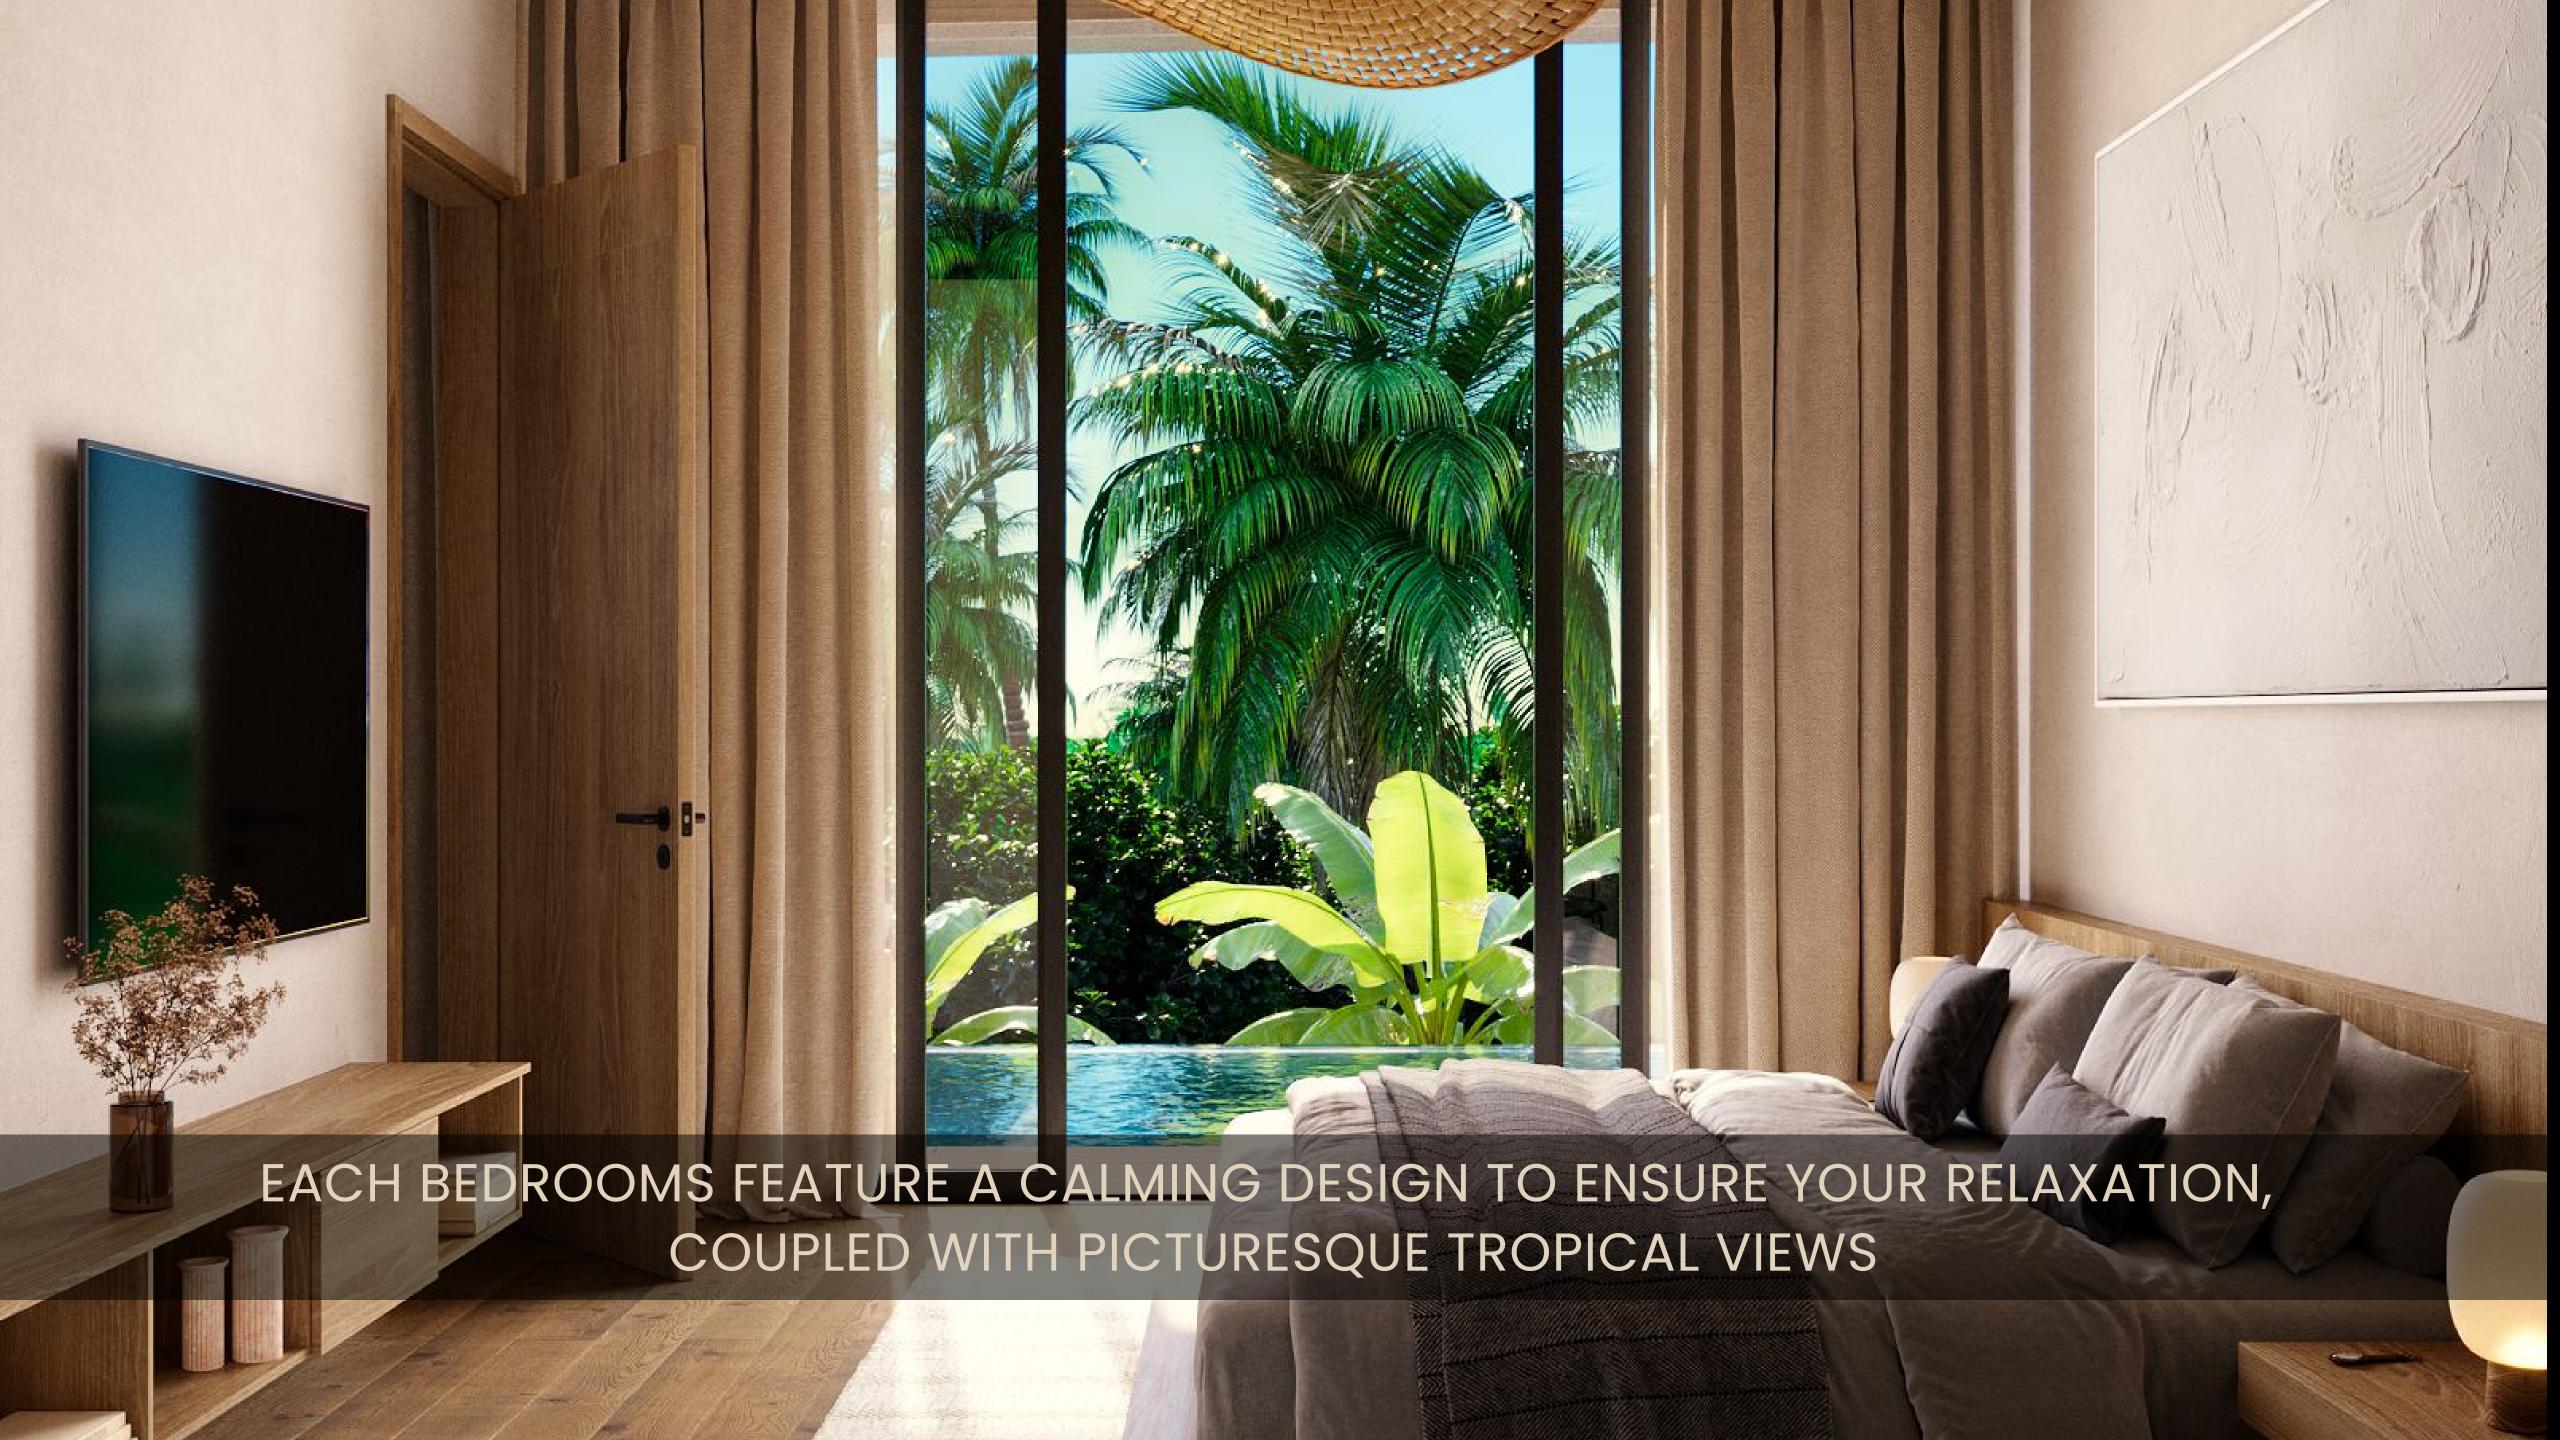

INTRODUCING THE SERENITY VILLAS

RESIDENTS ARE WELCOME TO SAVOR A PROMENADE IN A GARDEN

The view

Private terrace

High-ceilings

Full kitchen with island

65" SmartTV

Fully airconditioned