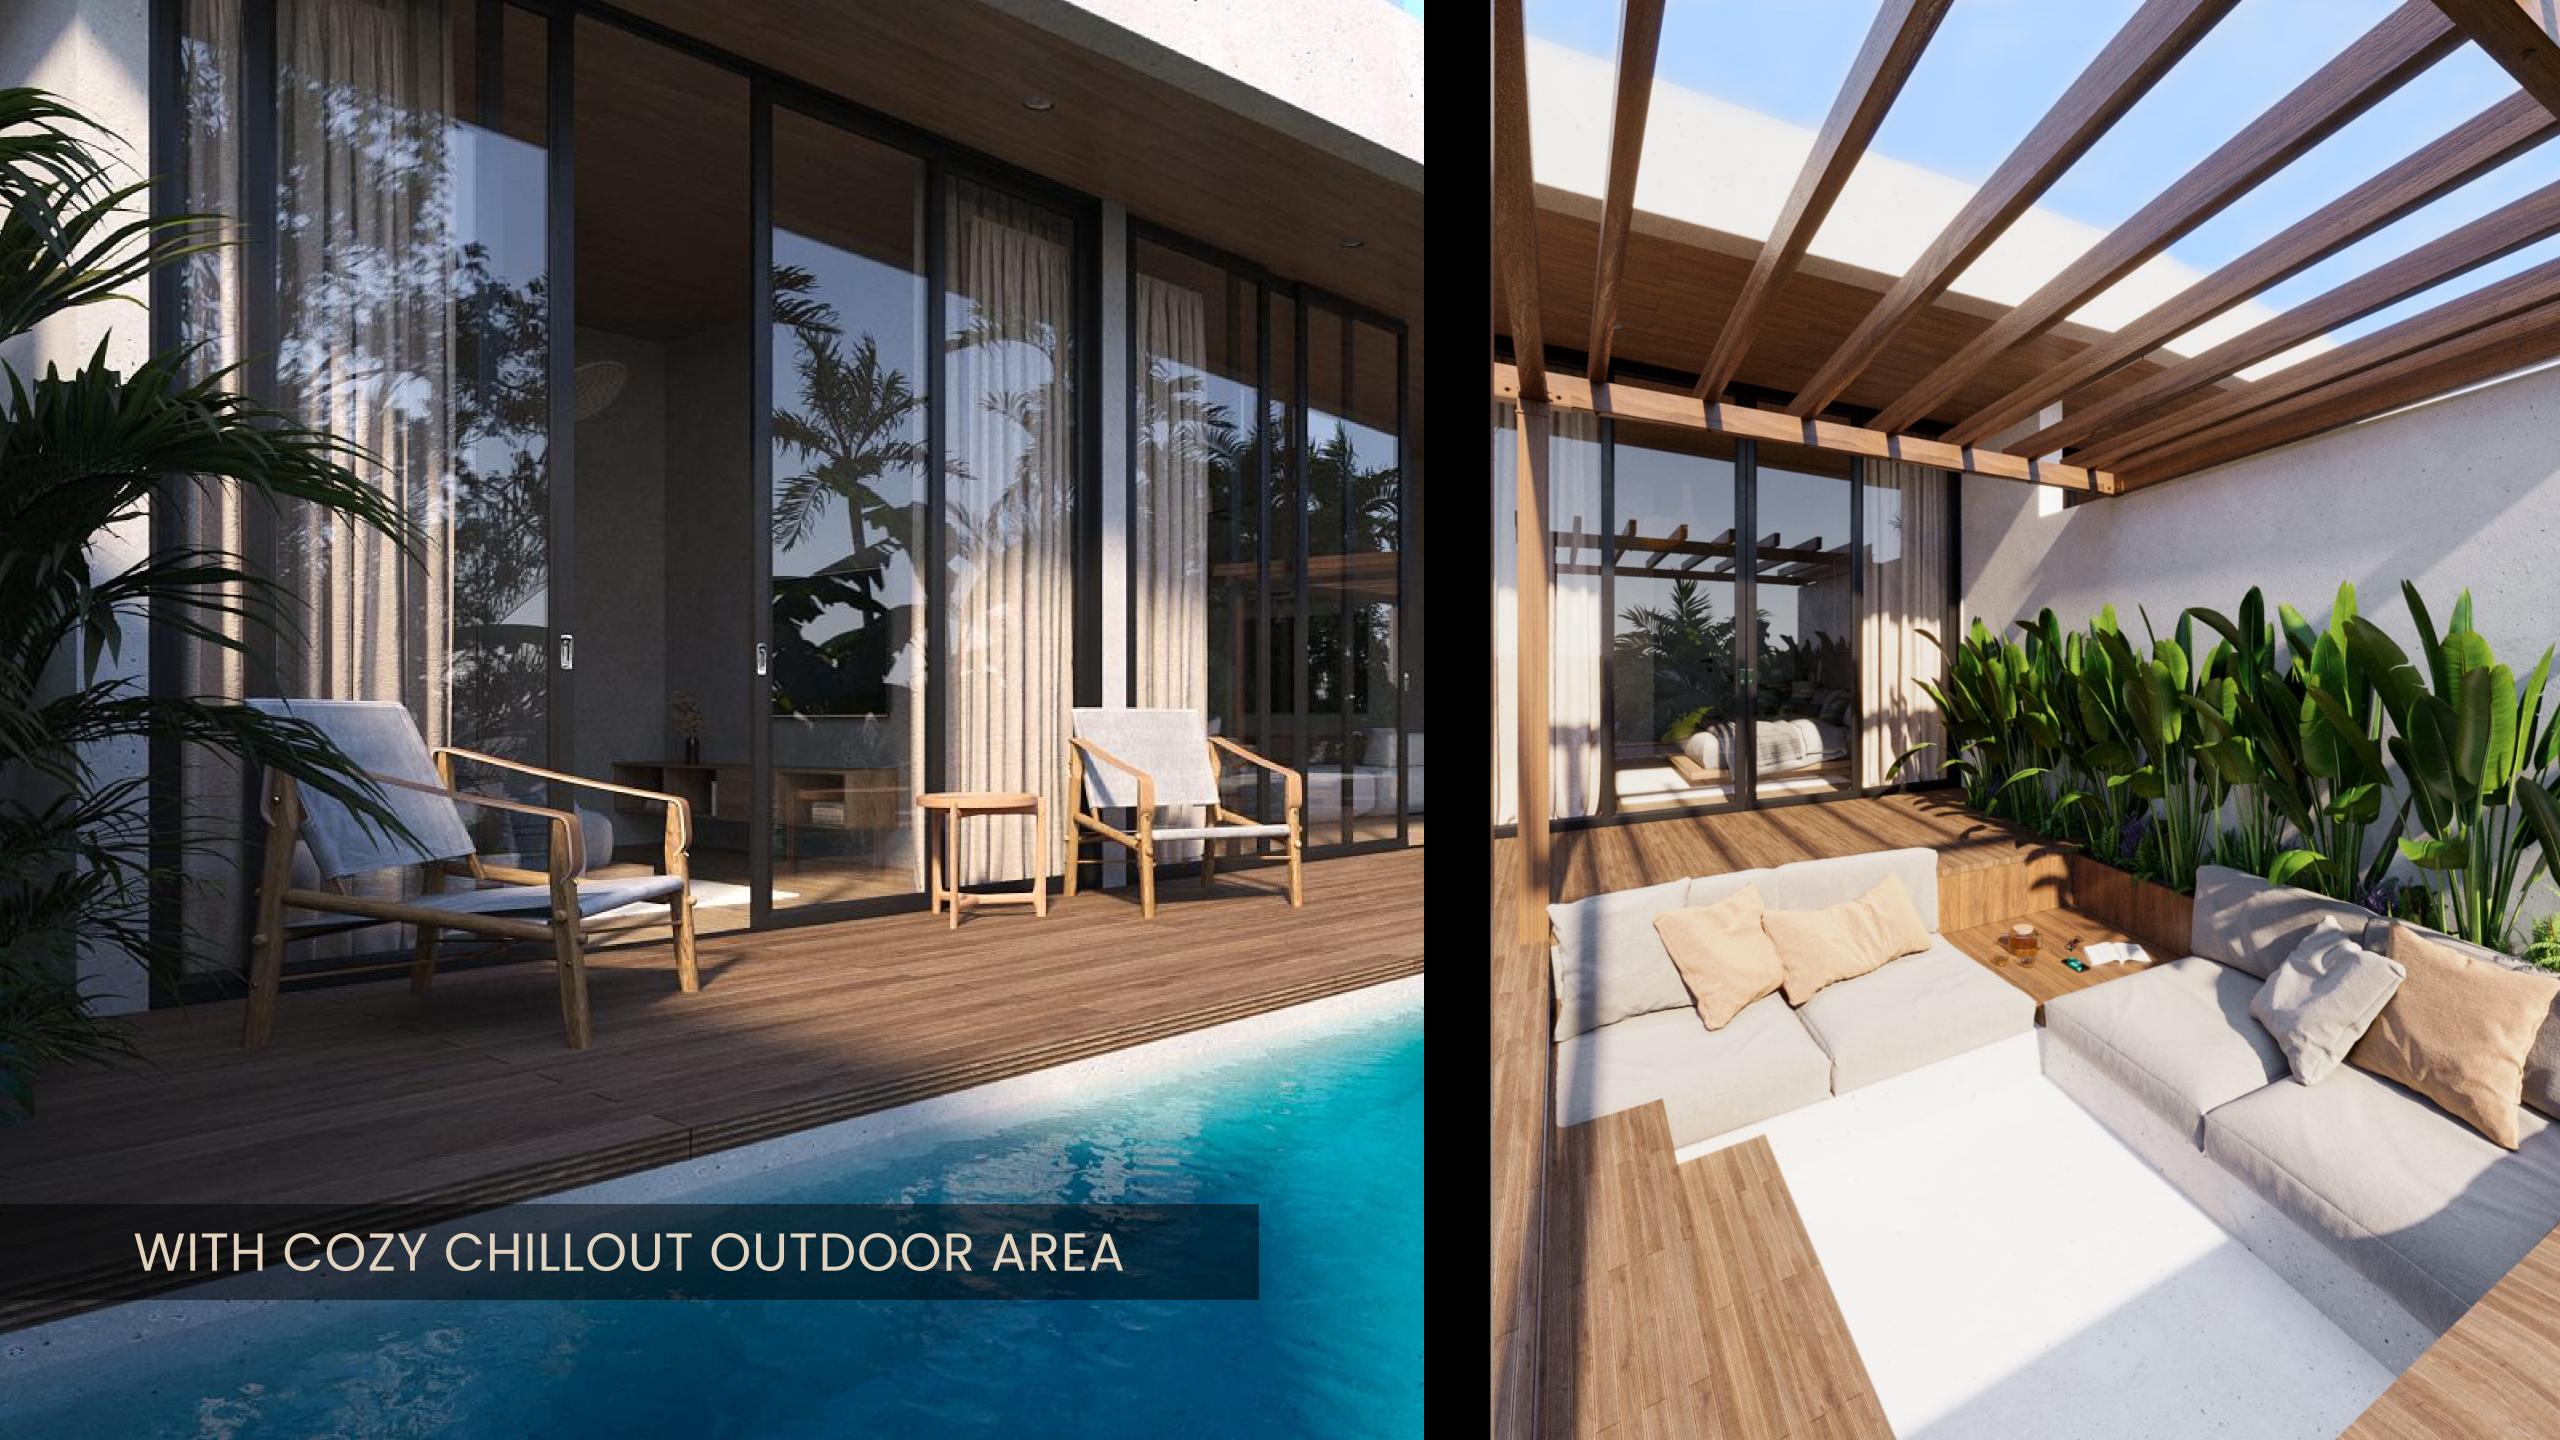

INTRODUCING THE SERENITY VILLAS

RESIDENTS ARE WELCOME TO SAVOR A PROMENADE IN A GARDEN

The view

Private terrace

High-ceilings

Full kitchen with island

65" SmartTV

Fully airconditioned