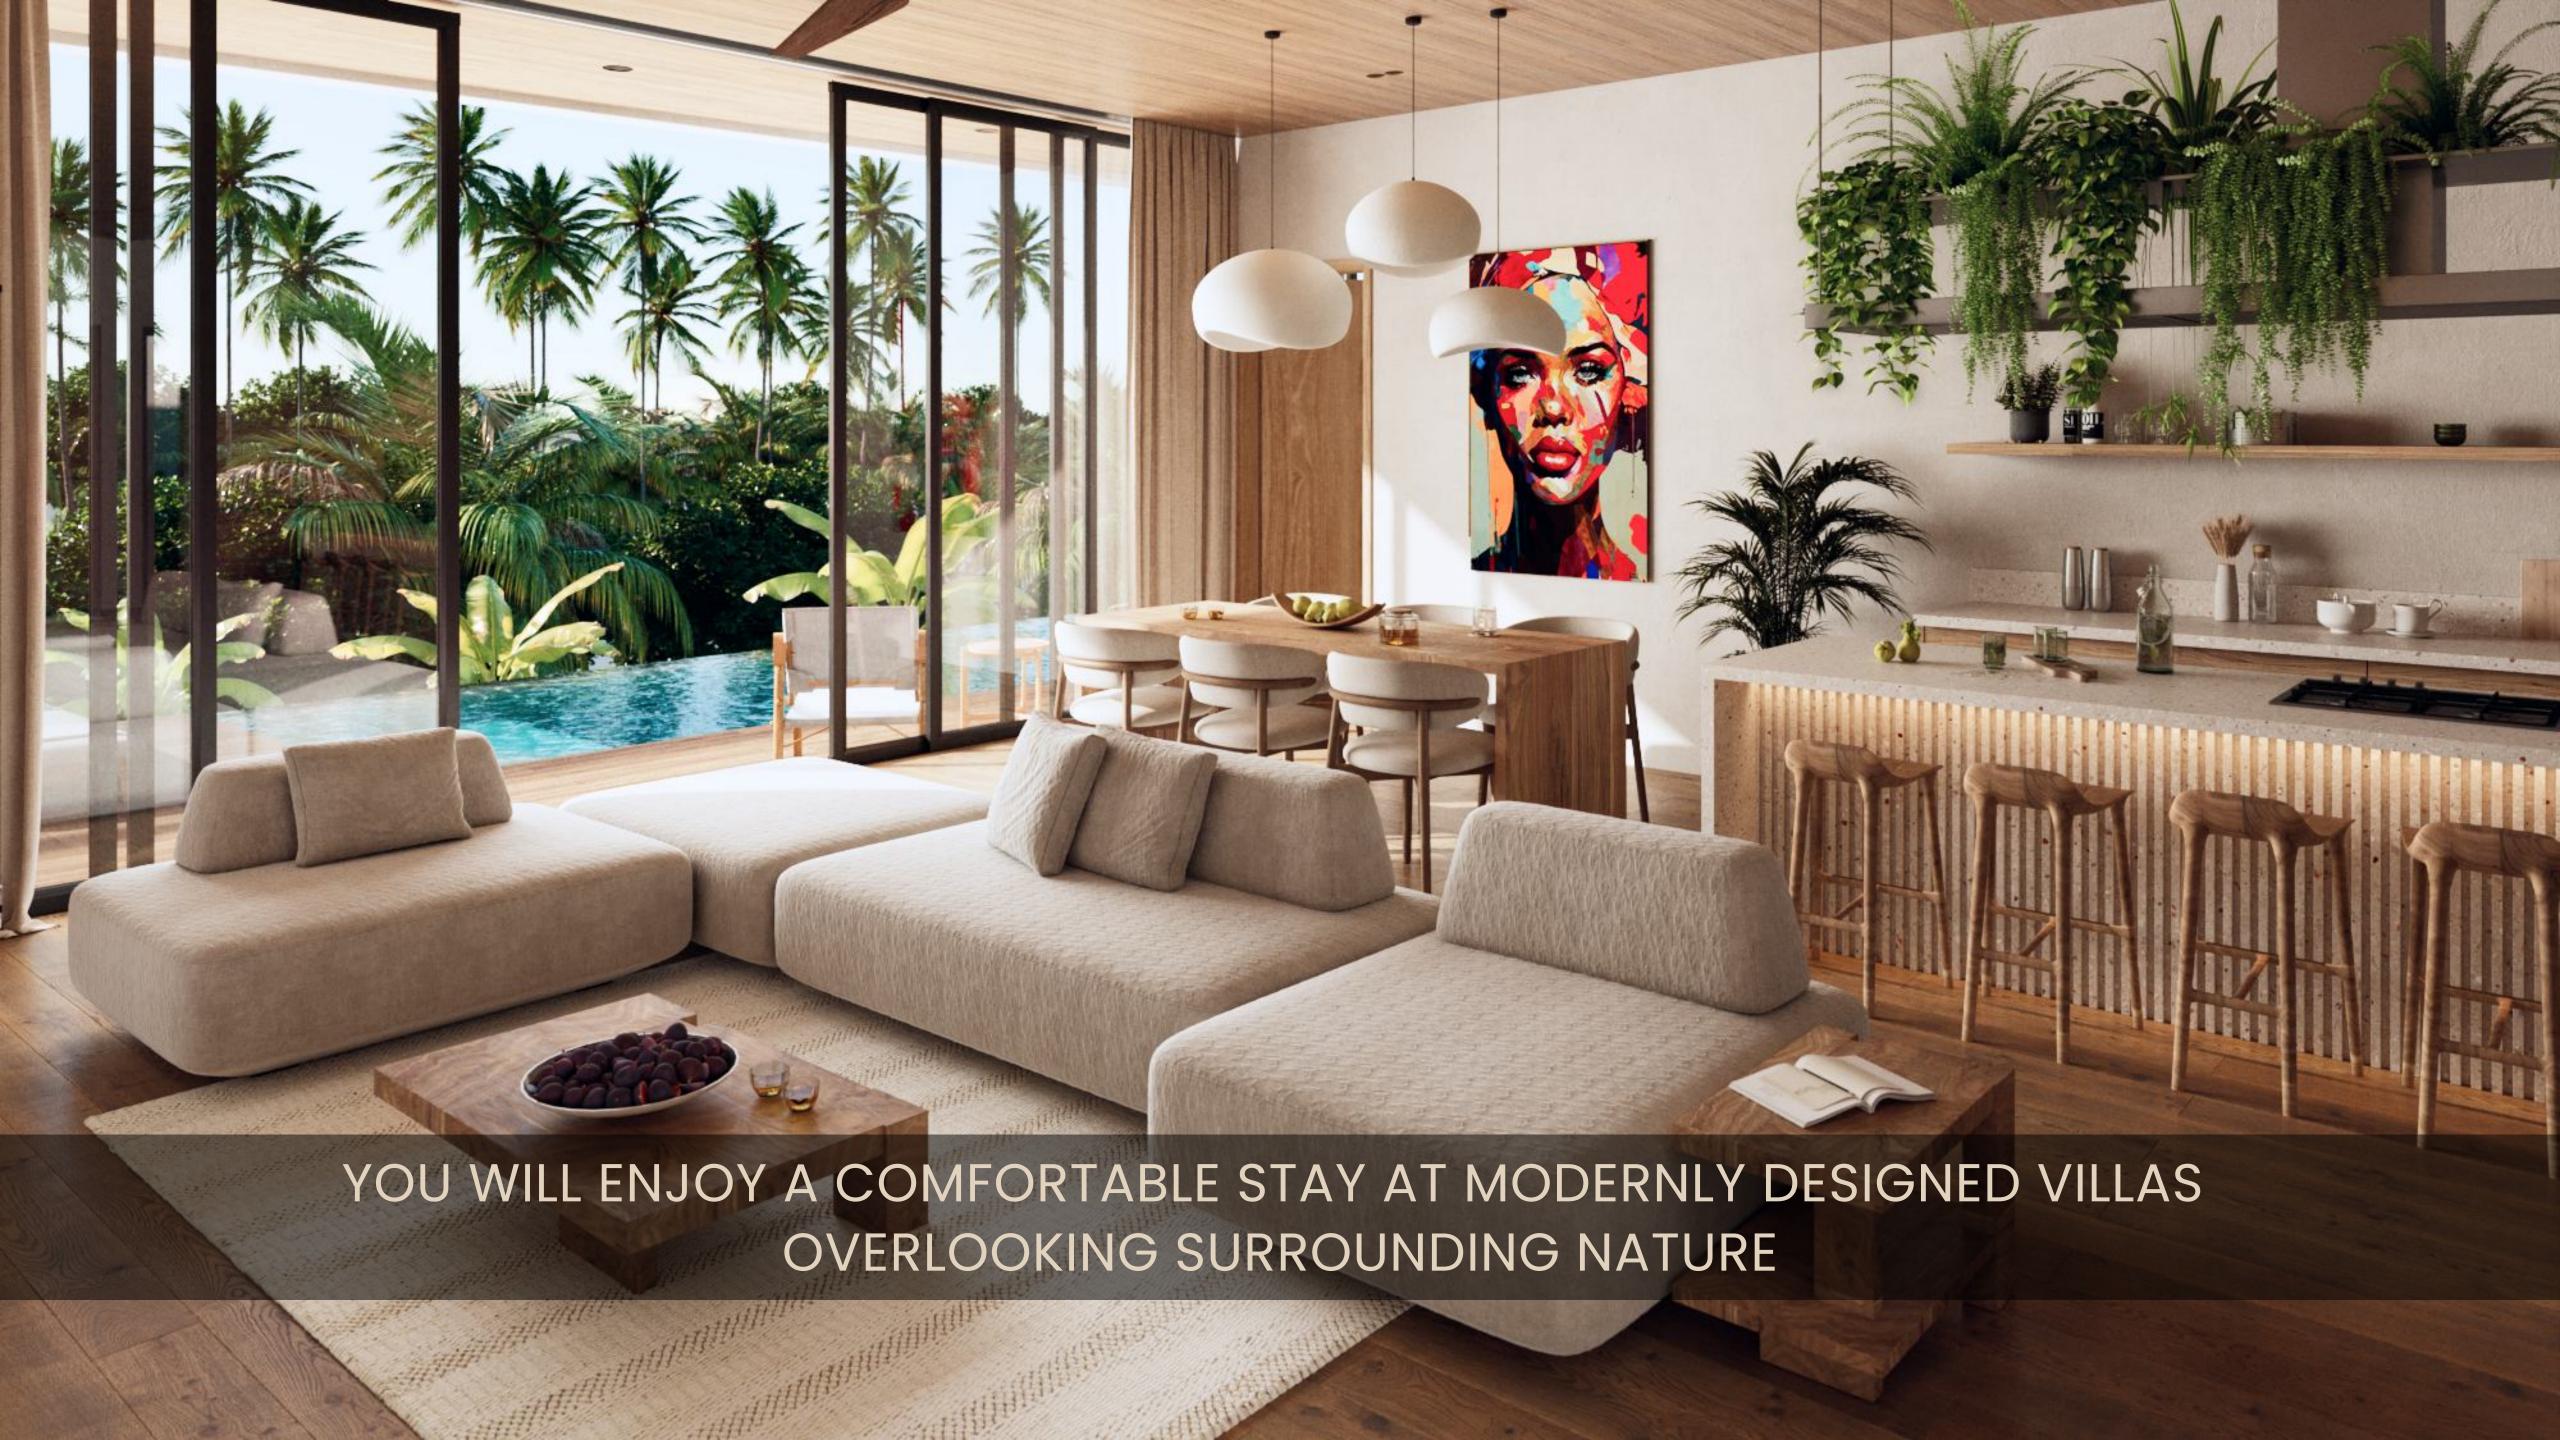

INTRODUCING THE SERENITY VILLAS

RESIDENTS ARE WELCOME TO SAVOR A PROMENADE IN A GARDEN

The view

Private terrace

High-ceilings

Full kitchen with island

65" SmartTV

Fully airconditioned