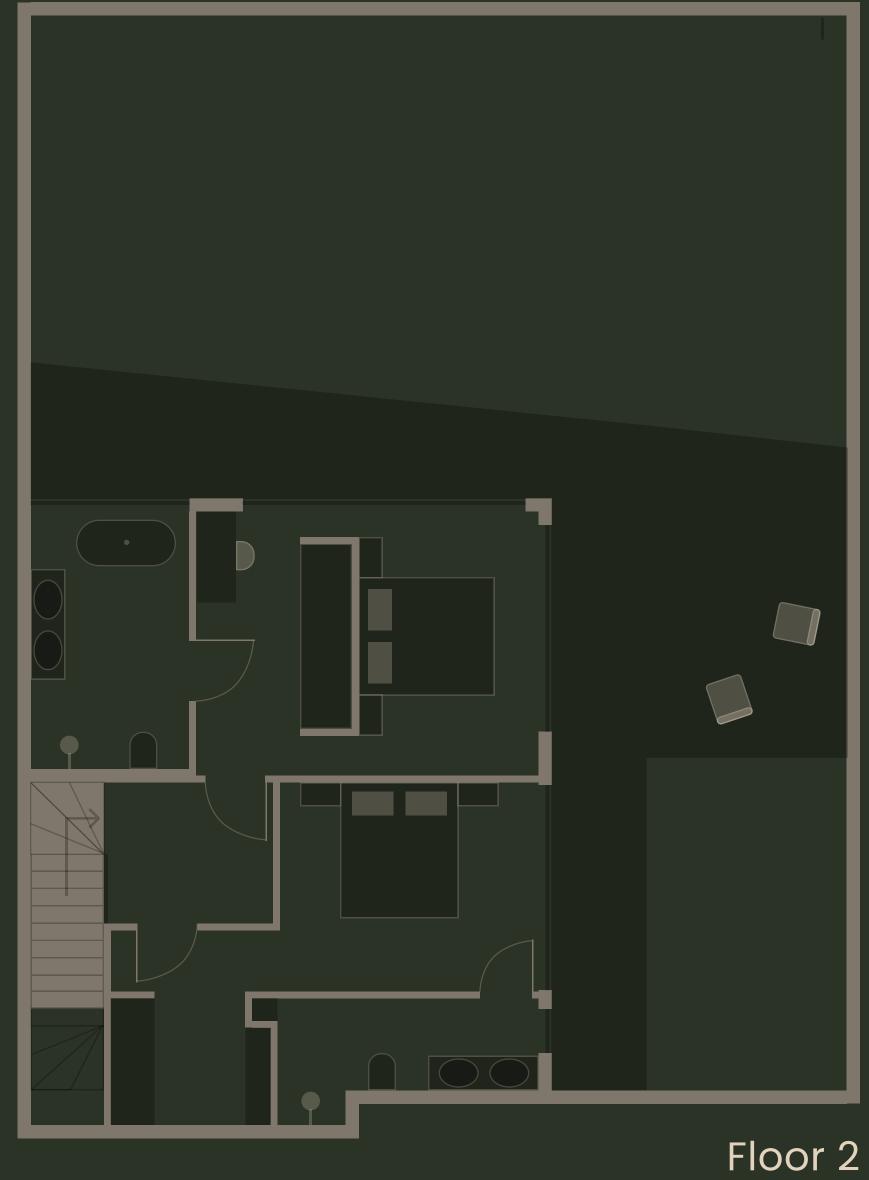

#### PANORAMIC VIEW VILLAS 2BR

Panoramic Building size view 185 sq m

Number of floors - 2

Plot area 240 sq m

Swimming pool 9m

Large balcony 37 sq m

Floor 1 Floor 2

#### PANORAMIC VIEW VILLAS 3BR

Panoramic Building size view 200 sq m

Number of floors - 2

Plot area 230 sq m

Swimming pool 9m

Large balcony 43 sq m

Floor 1

Floor 2