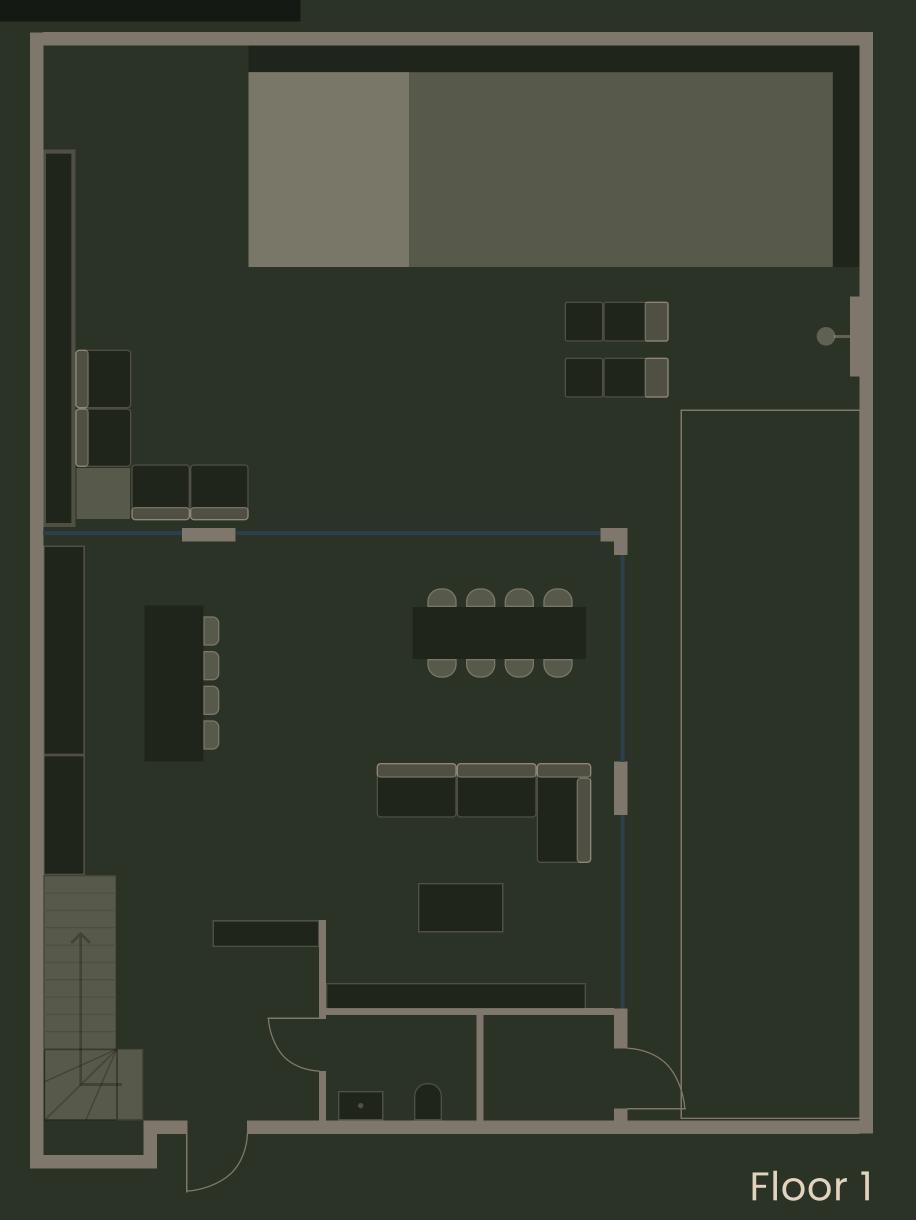

#### PANORAMIC VIEW VILLAS 2BR

Panoramic Building size view 185 sq m

Number of floors - 2

Plot area 240 sq m

Swimming pool 9m

Large balcony 37 sq m

Floor 1 Floor 2

#### PANORAMIC VIEW VILLAS 3BR

Panoramic Building size view 200 sq m

Number of floors - 2

Plot area 230 sq m

Swimming pool 9m

Large balcony 43 sq m

Floor 1

Floor 2