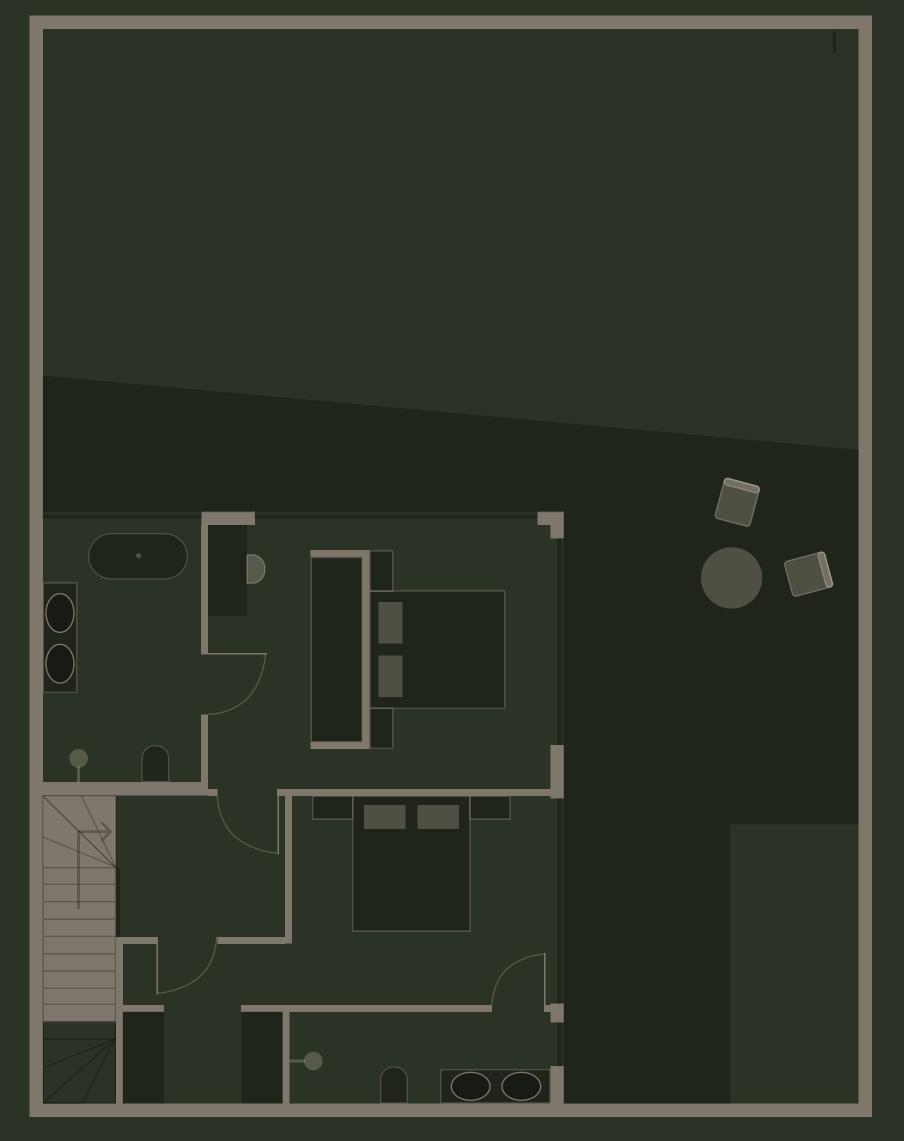

#### PANORAMIC VIEW VILLAS 2BR

Panoramic Building size view 185 sq m

Number of floors - 2

Plot area 240 sq m

Swimming pool 9m

Large balcony 37 sq m

Floor 1 Floor 2

#### PANORAMIC VIEW VILLAS 3BR

Panoramic Building size view 200 sq m

Number of floors - 2

Plot area 230 sq m

Swimming pool 9m

Large balcony 43 sq m

Floor 1

Floor 2