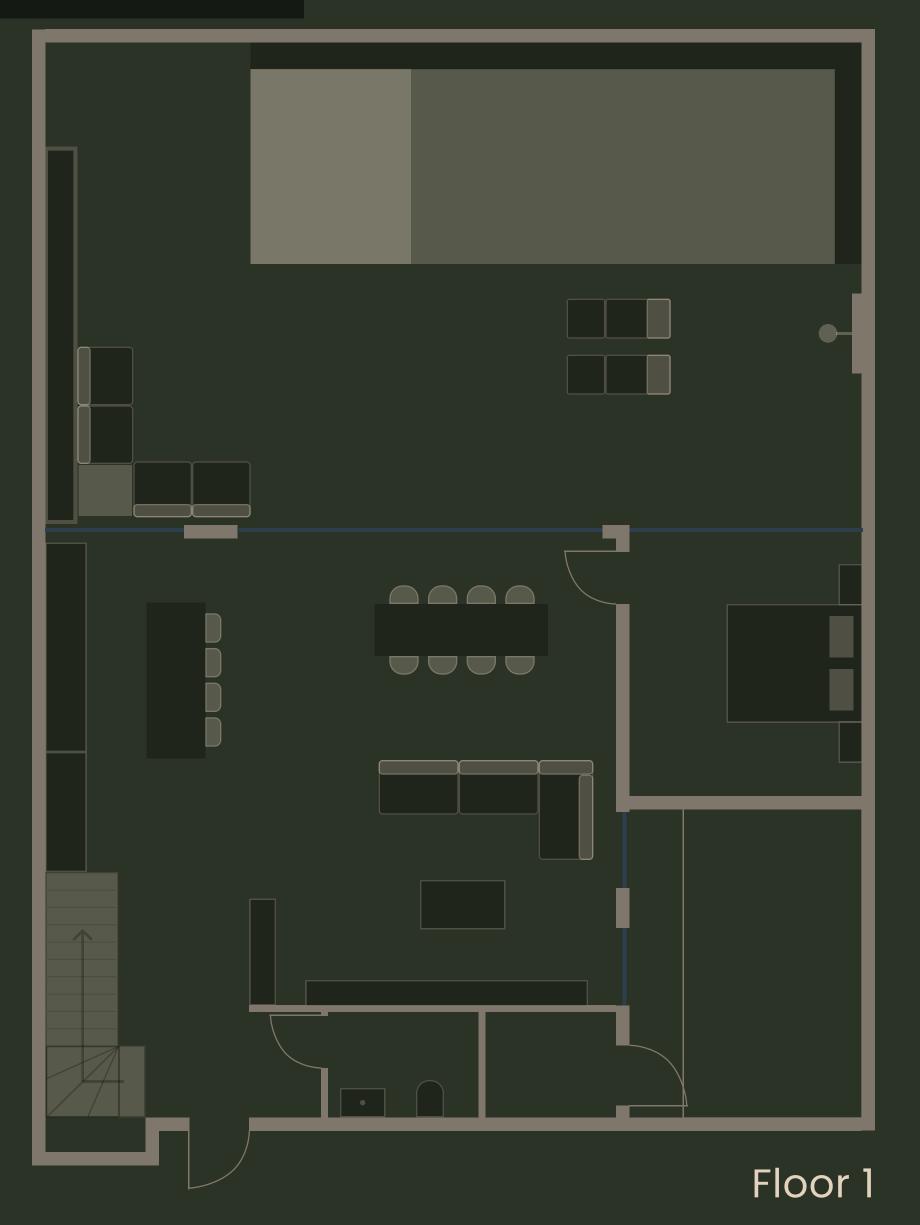

#### PANORAMIC VIEW VILLAS 2BR

Panoramic Building size view 185 sq m

Number of floors - 2

Plot area 240 sq m

Swimming pool 9m

Large balcony 37 sq m

Floor 1 Floor 2

#### PANORAMIC VIEW VILLAS 3BR

Panoramic Building size view 200 sq m

Number of floors - 2

Plot area 230 sq m

Swimming pool 9m

Large balcony 43 sq m

Floor 1

Floor 2