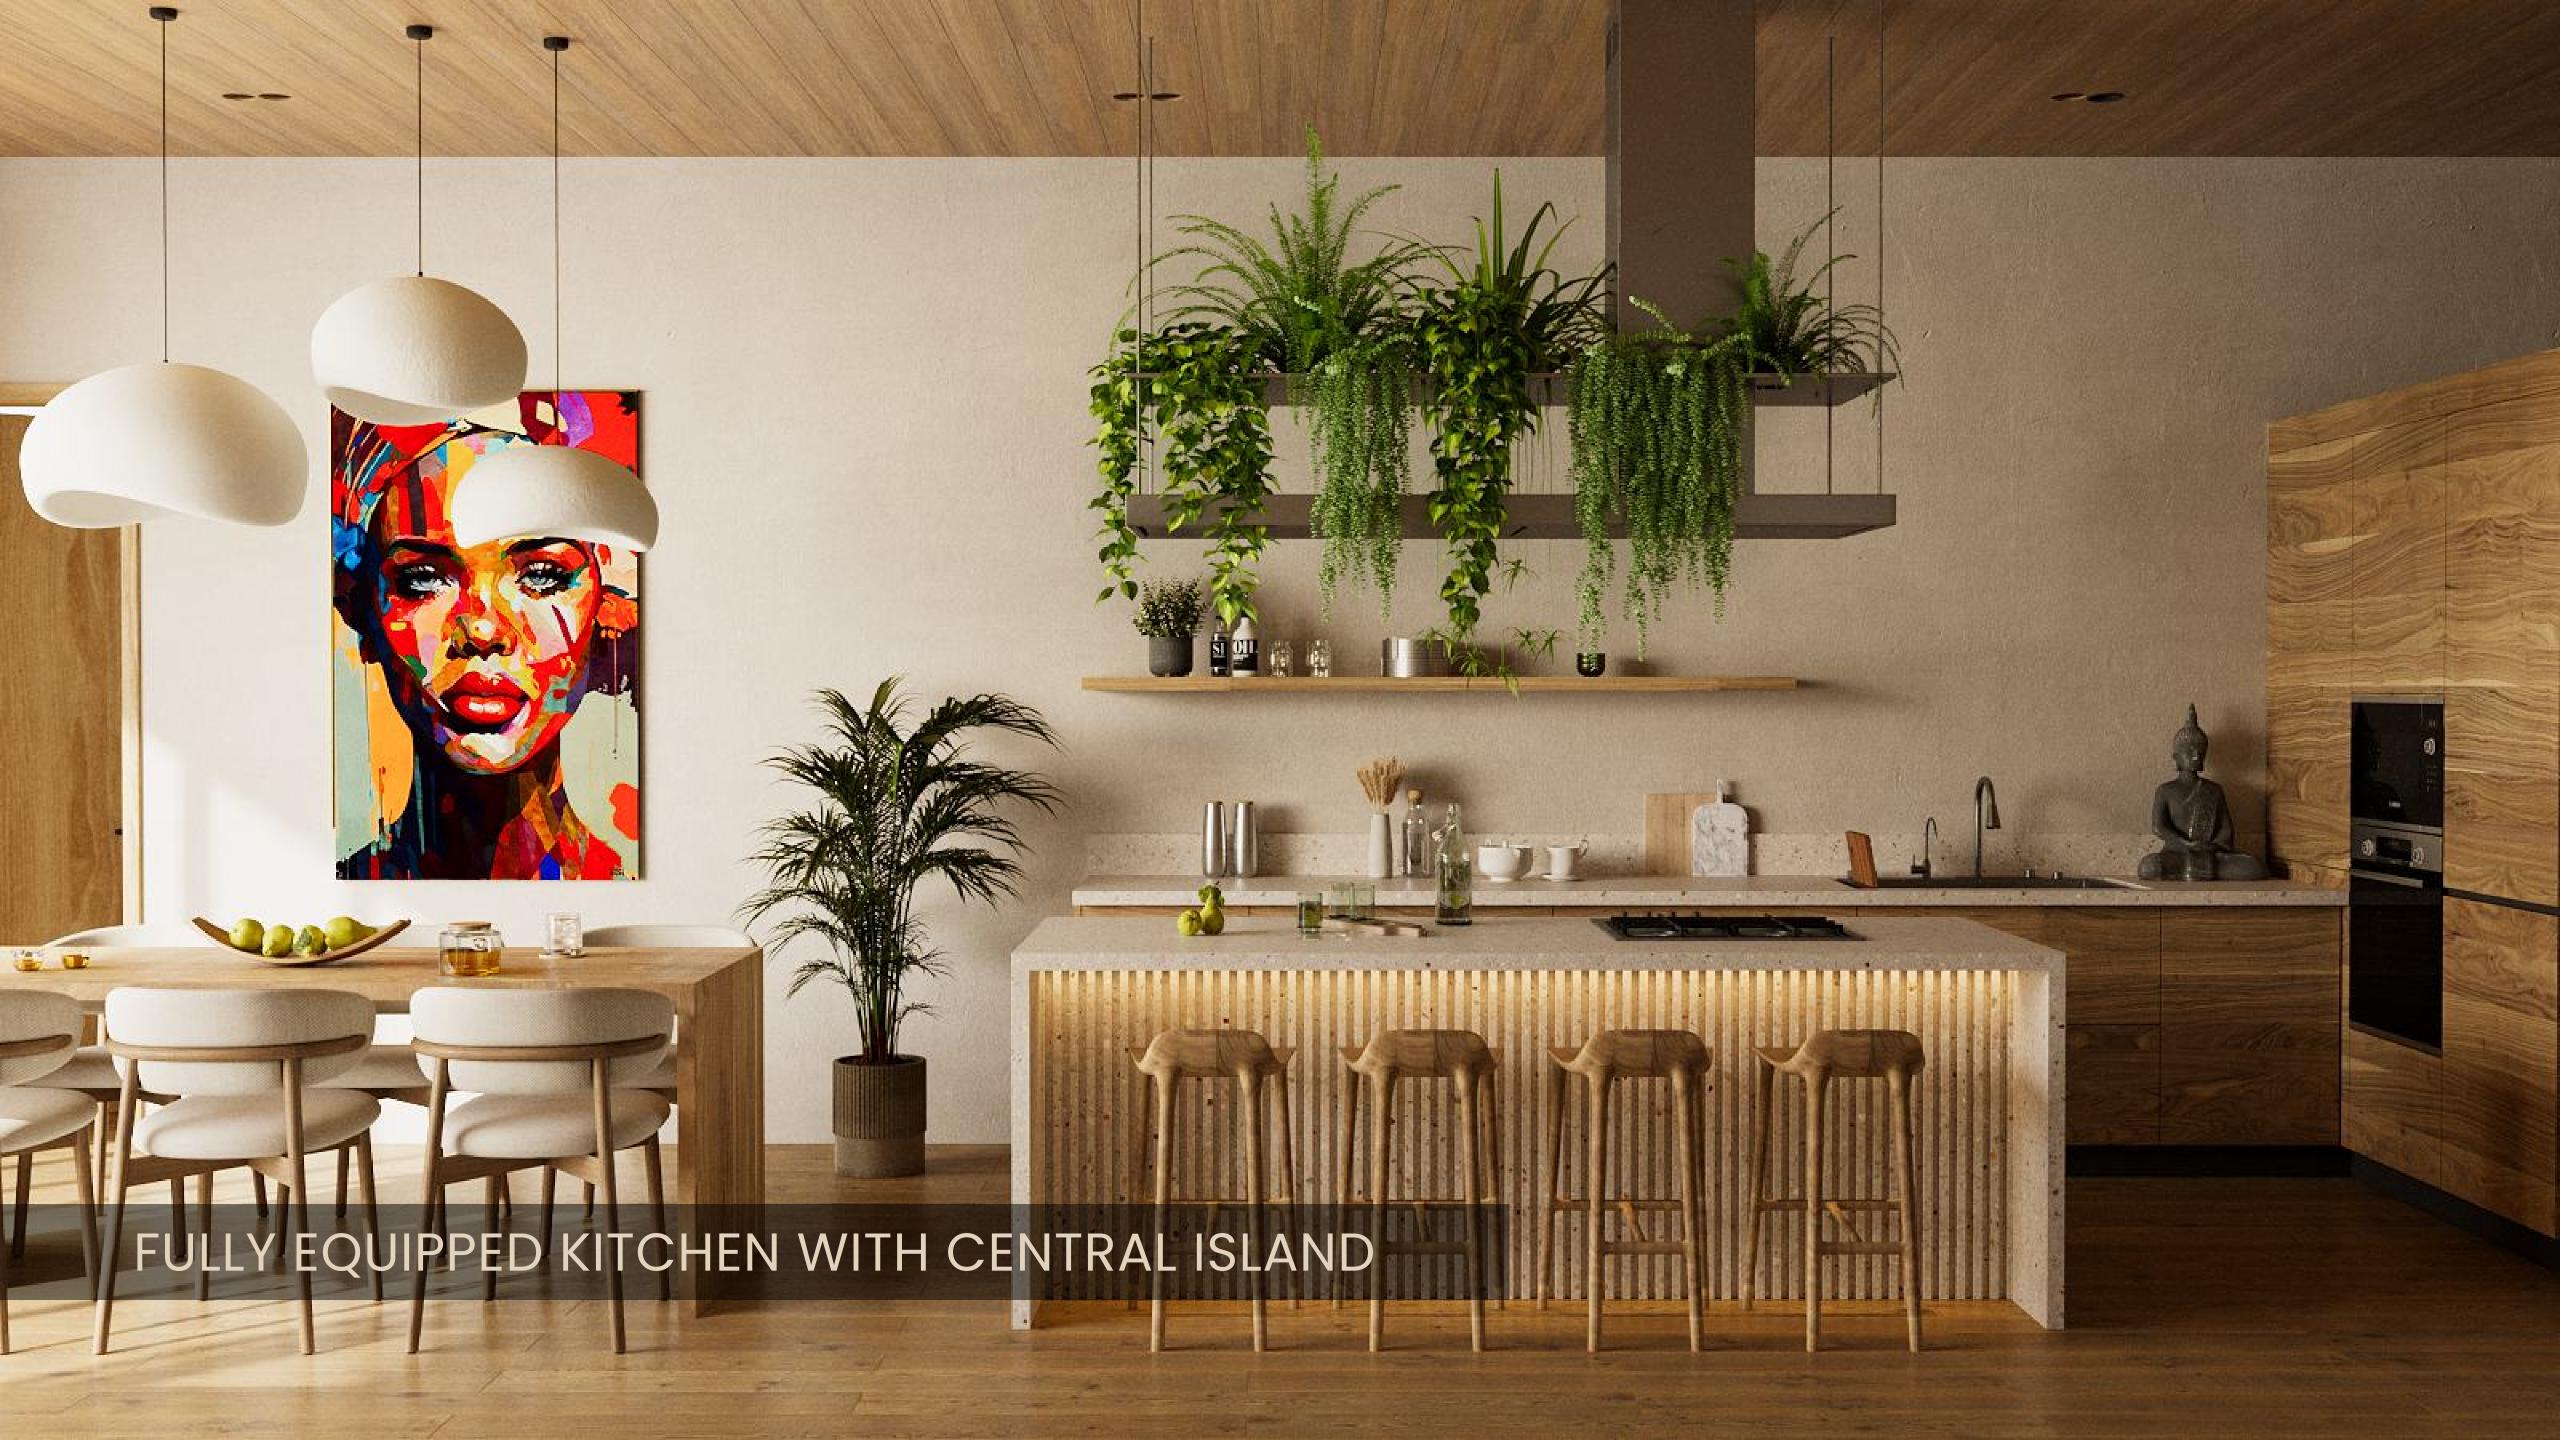

INTRODUCING THE SERENITY VILLAS

RESIDENTS ARE WELCOME TO SAVOR A PROMENADE IN A GARDEN

The view

Private terrace

High-ceilings

Full kitchen with island

65" SmartTV

Fully airconditioned