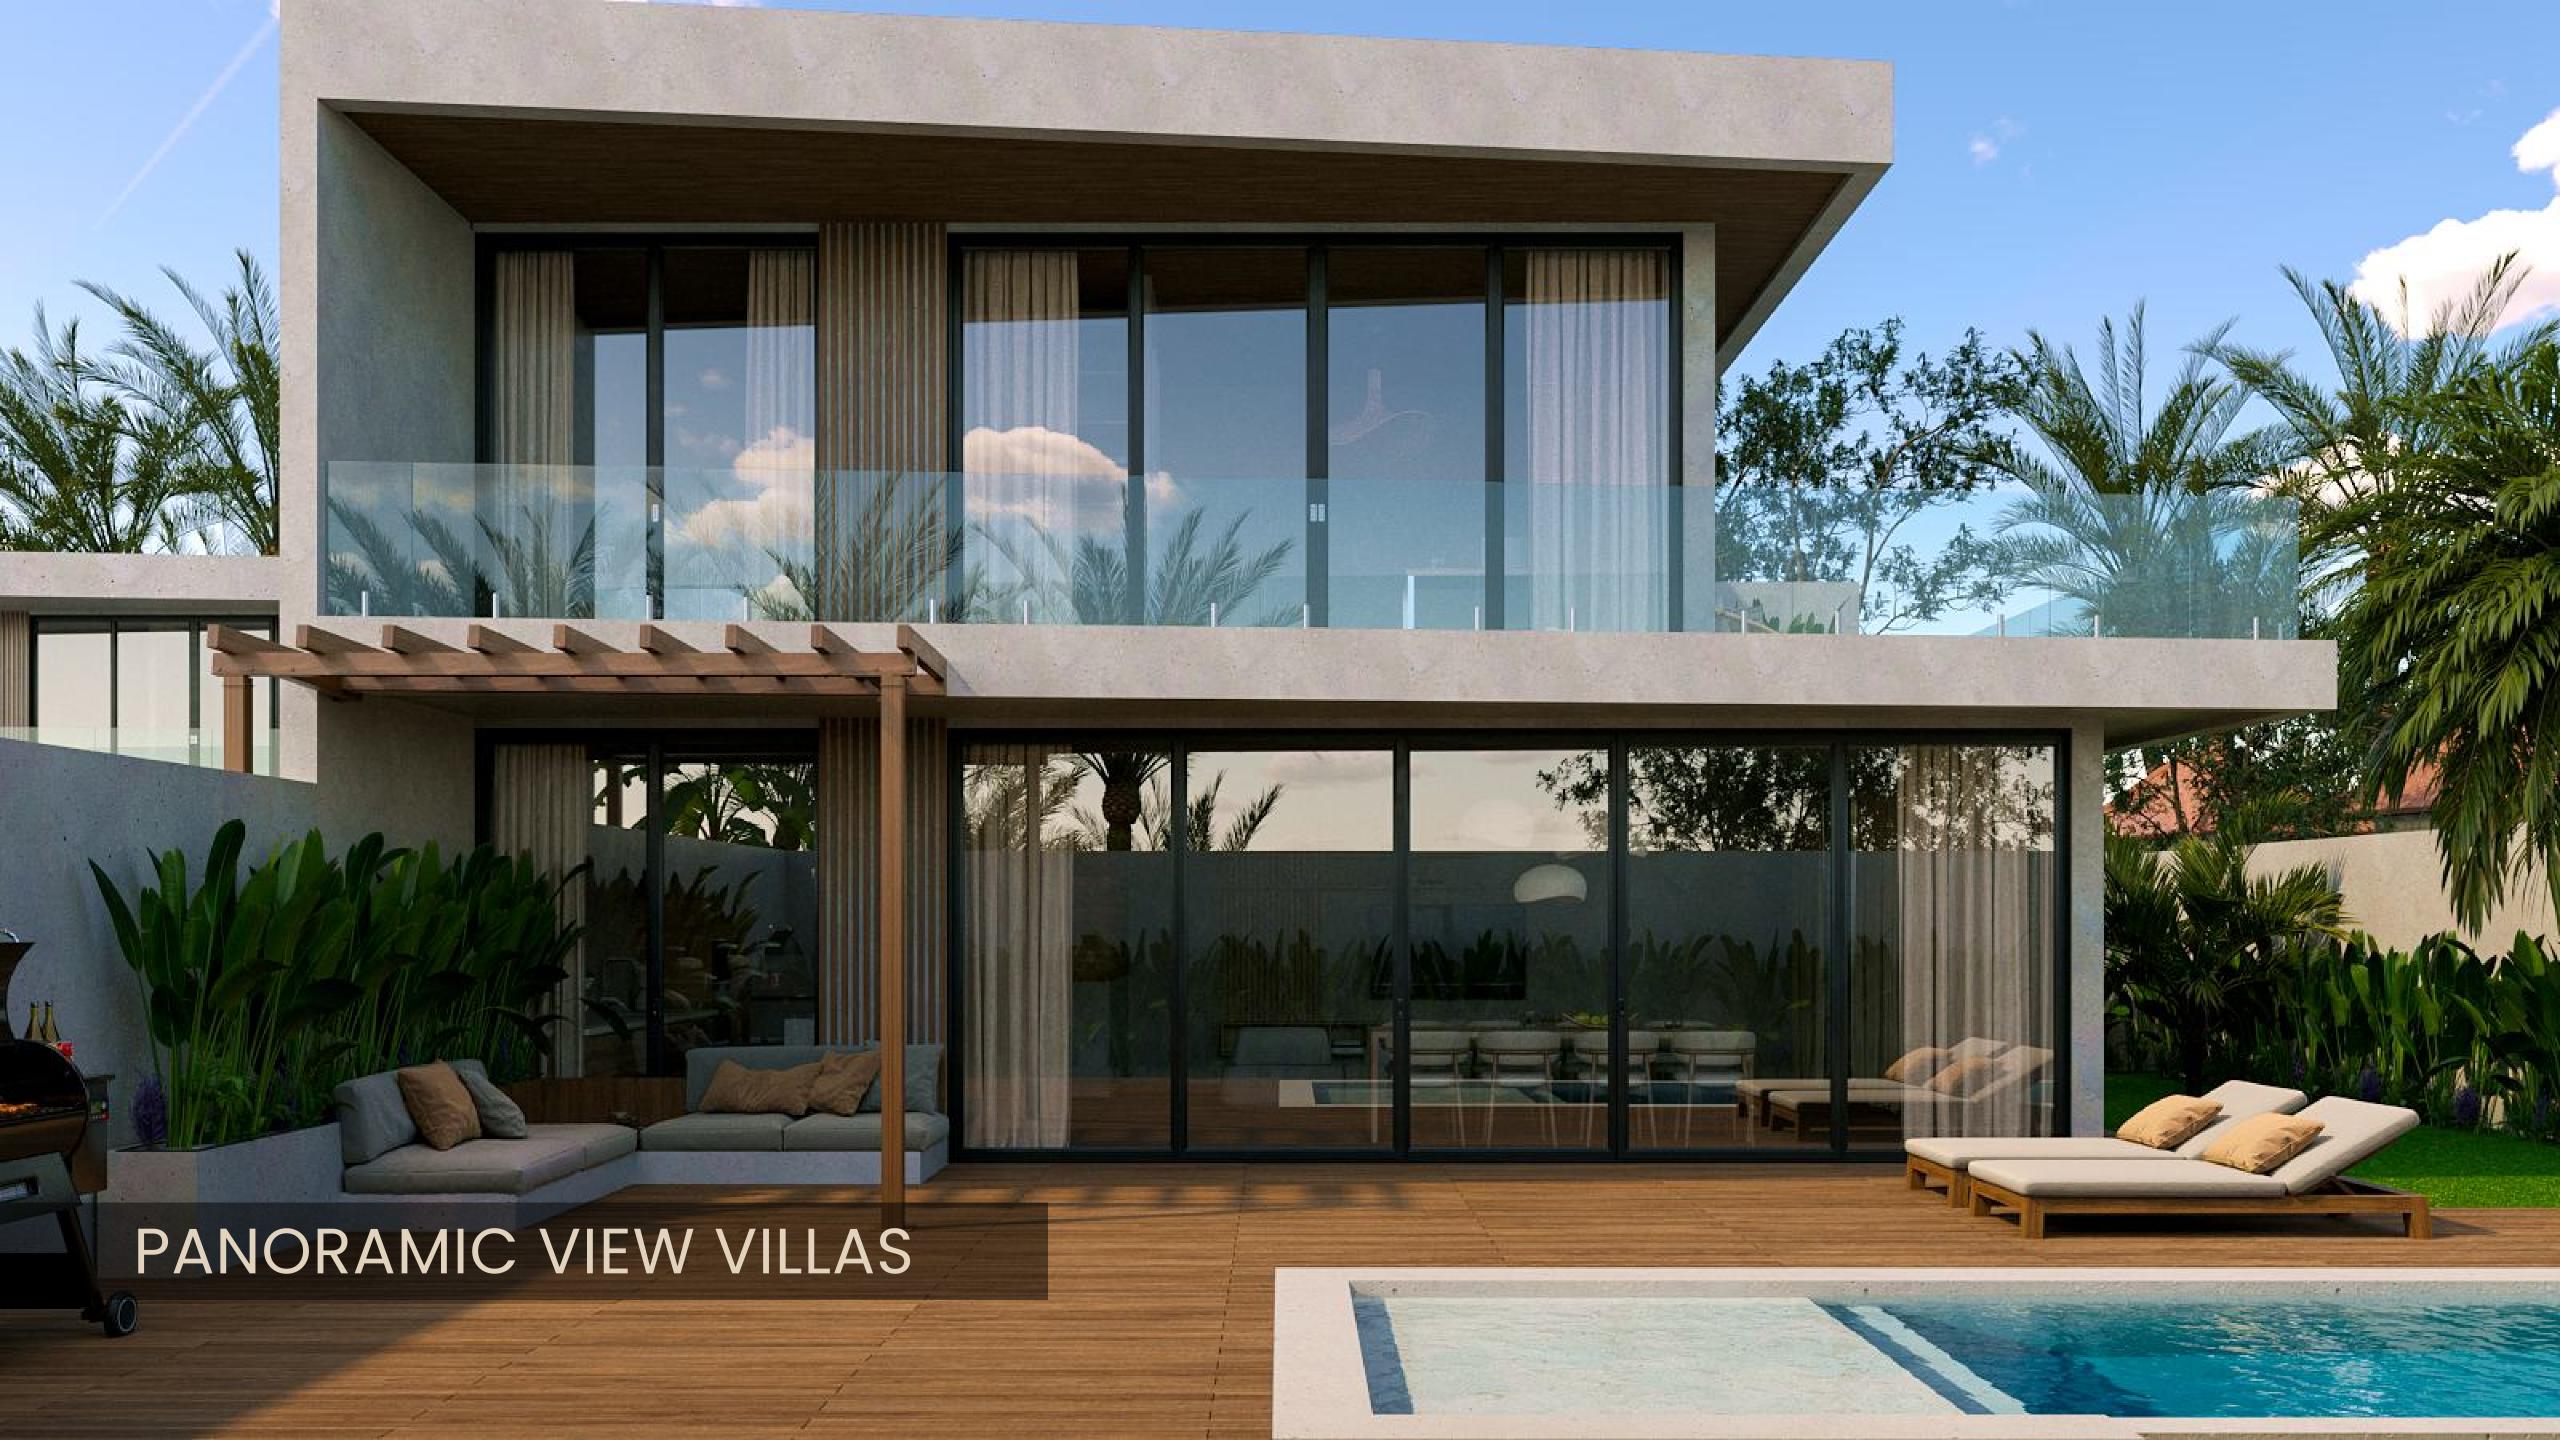

#### PANORAMIC VIEW VILLAS 2BR

Panoramic Building size view 185 sq m

Number of floors - 2

Plot area 240 sq m

Swimming pool 9m

Large balcony 37 sq m

Floor 1 Floor 2

#### PANORAMIC VIEW VILLAS 3BR

Panoramic Building size view 200 sq m

Number of floors - 2

Plot area 230 sq m

Swimming pool 9m

Large balcony 43 sq m

Floor 1

Floor 2