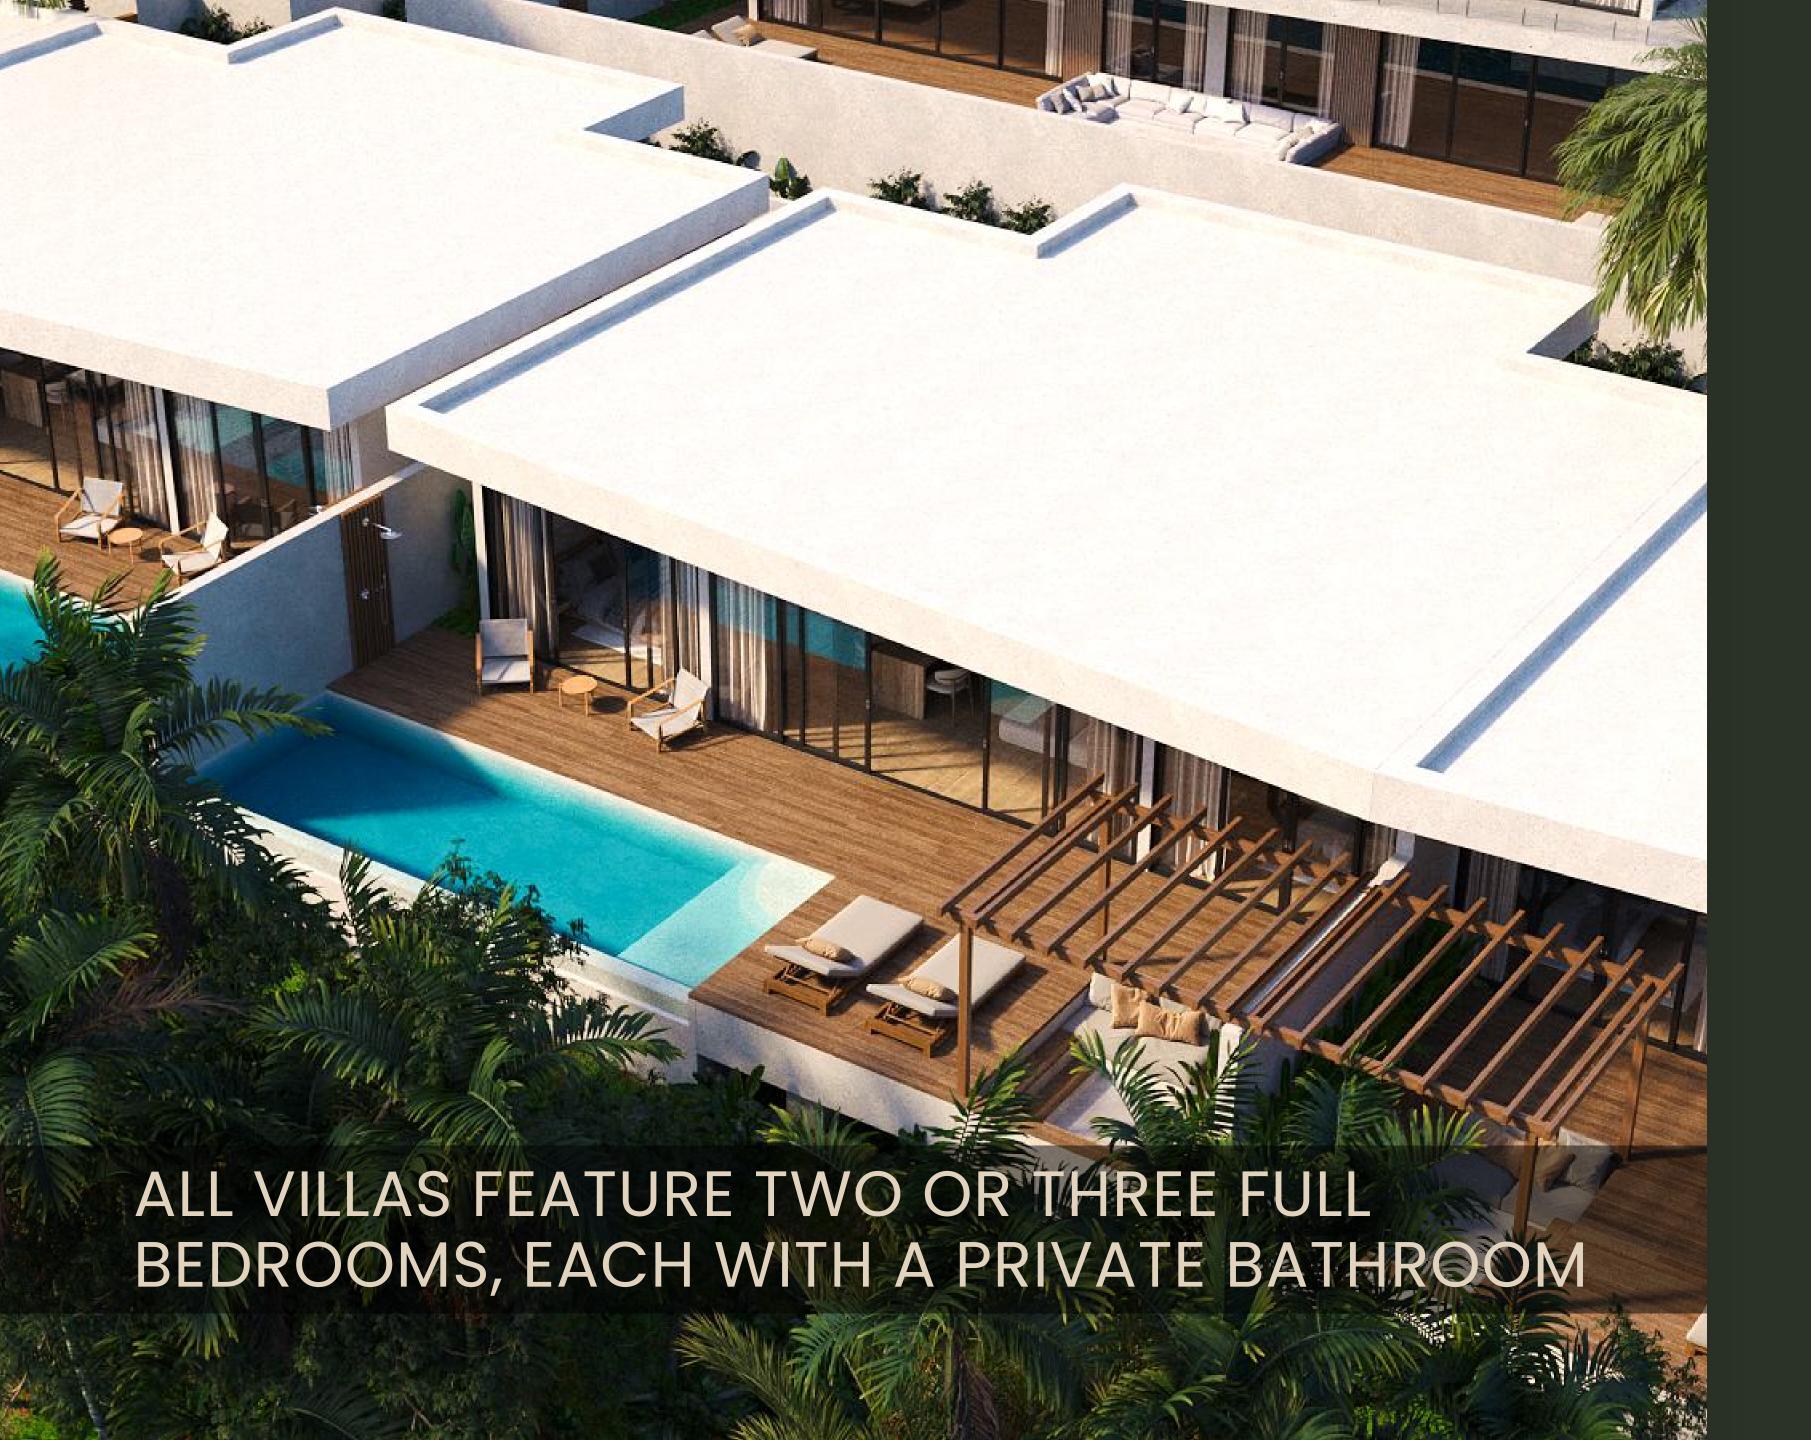

#### LARGE YARD VILLAS 2BR

Partial view

Building size 167 sq m

Number of floors – 2

Plot area 230 sq m

Swimming pool 9m

Large balcony 25 sq m

#### LARGE YARD VILLAS 3BR

Partial view

Building size 200 sq m

Number of floors – 2

Plot area 240 sq m

Swimming pool 9m

Large balcony 39 sq m

#### PANORAMIC VIEW VILLAS 2BR

Panoramic Building size view 185 sq m

Number of floors - 2

Plot area 240 sq m

Swimming pool 9m

Large balcony 37 sq m

Floor 1 Floor 2

#### PANORAMIC VIEW VILLAS 3BR

Panoramic Building size view 200 sq m

Number of floors - 2

Plot area 230 sq m

Swimming pool 9m

Large balcony 43 sq m

Floor 1

Floor 2