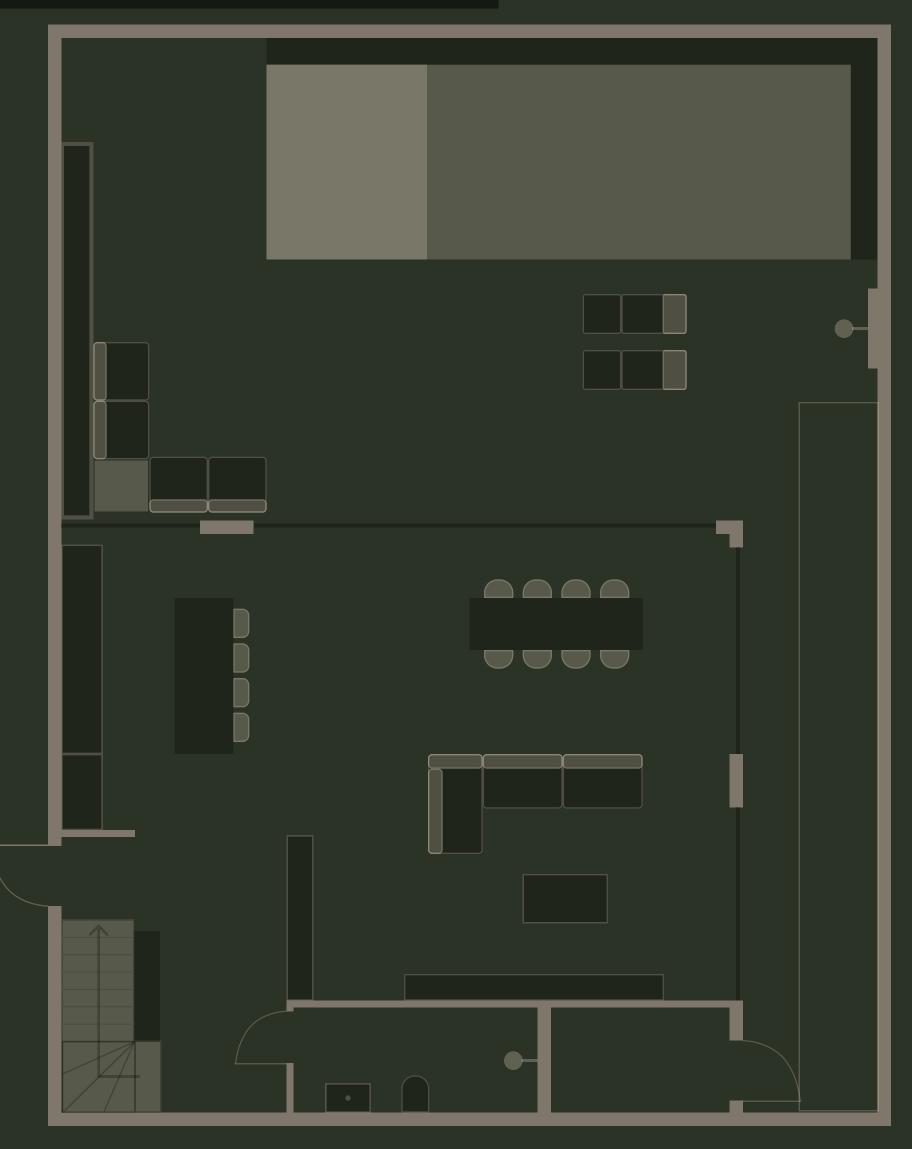

#### GENERAL LAYOUT

#### PANORAMIC VIEW VILLAS 2BR

Panoramic Building size view 185 sq m

Number of floors - 2

Plot area 240 sq m

Swimming pool 9m

Large balcony 37 sq m

Floor 1 Floor 2