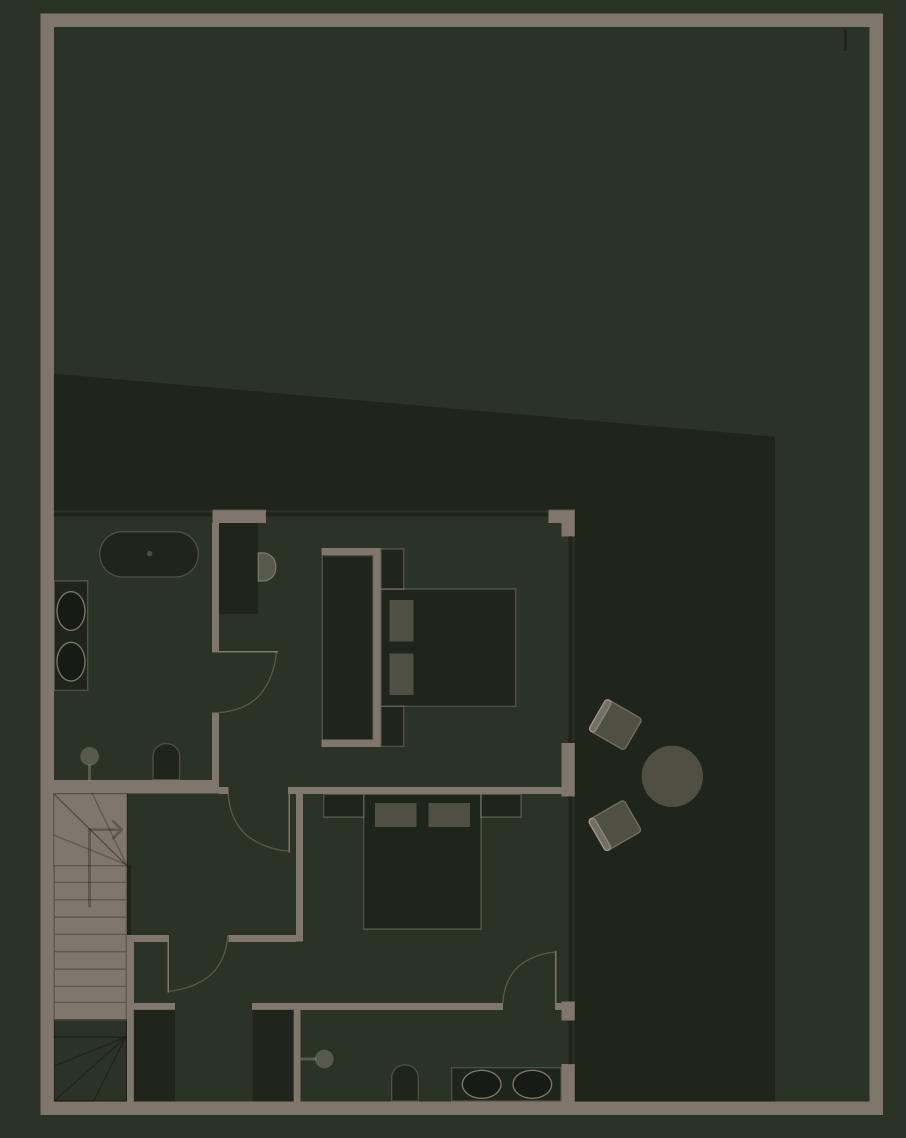

#### GENERAL LAYOUT

#### PANORAMIC VIEW VILLAS 2BR

Panoramic Building size view 185 sq m

Number of floors - 2

Plot area 240 sq m

Swimming pool 9m

Large balcony 37 sq m

Floor 1 Floor 2