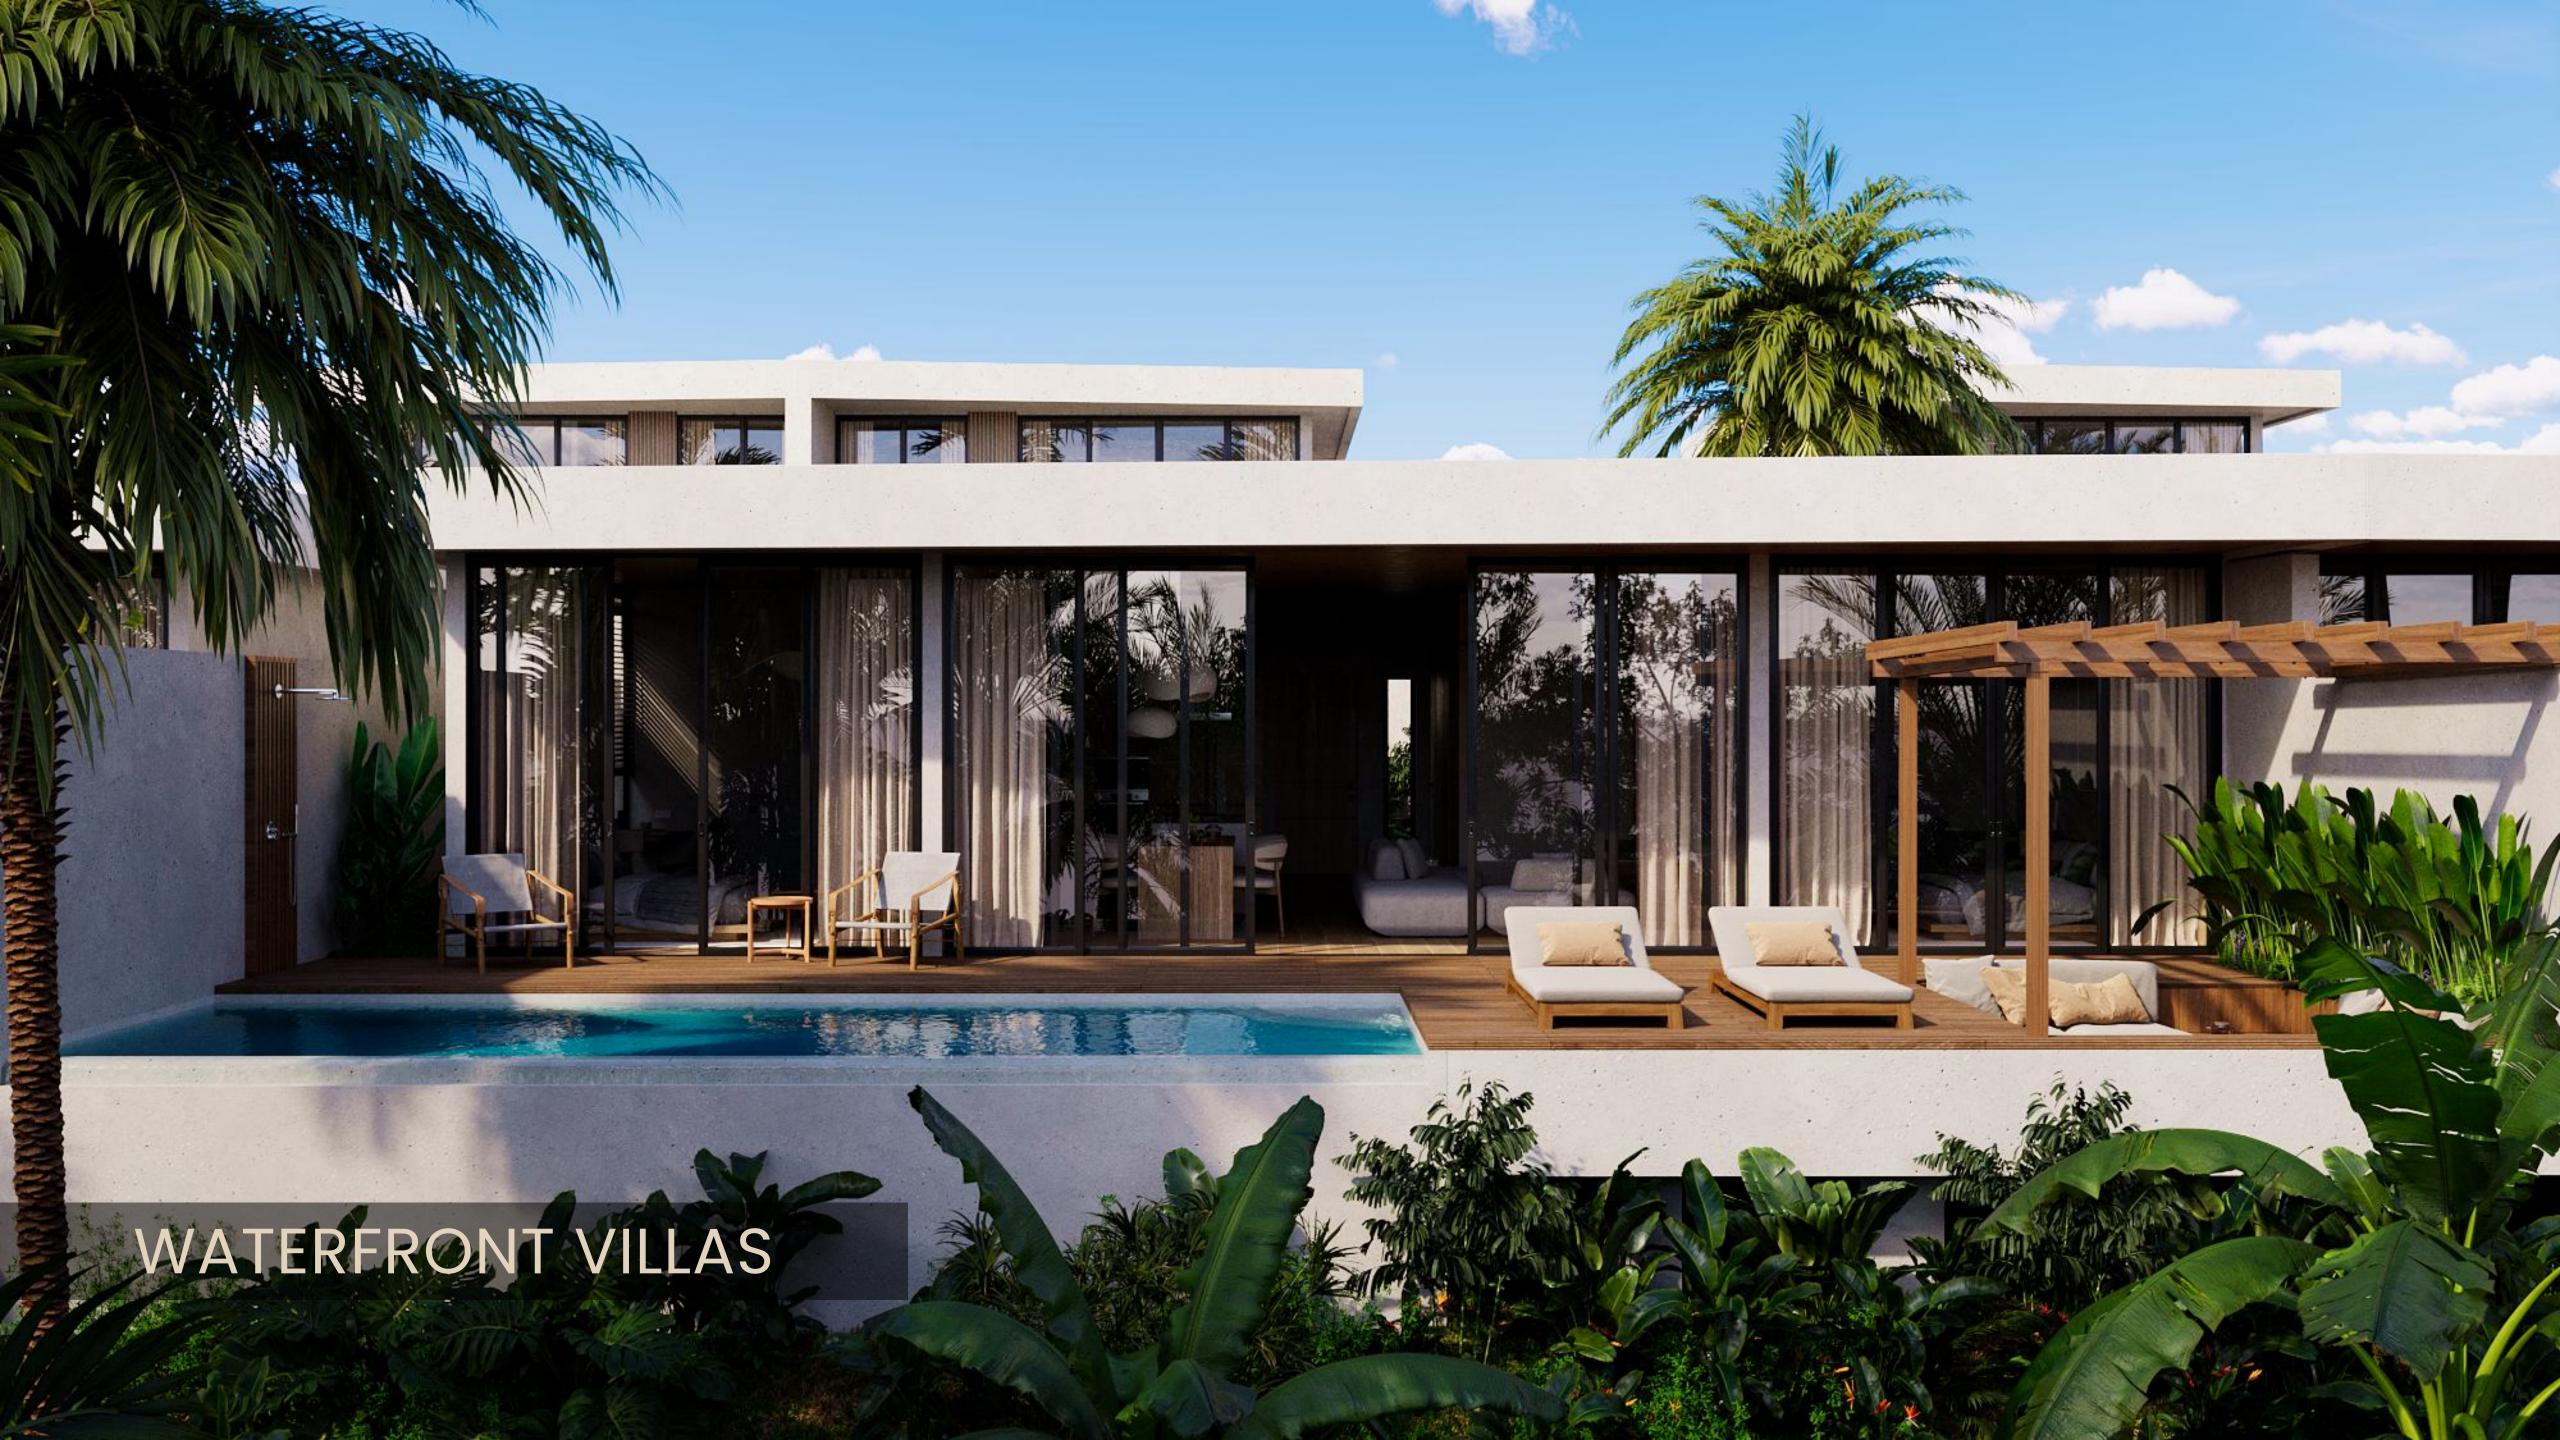

#### WATERFRONT VILLAS 2BR

Waterfront

Building size 121 sq m

Number of floors – 1

Plot area 258 sq m

Swimming pool 8m

Terrace 66 sq m