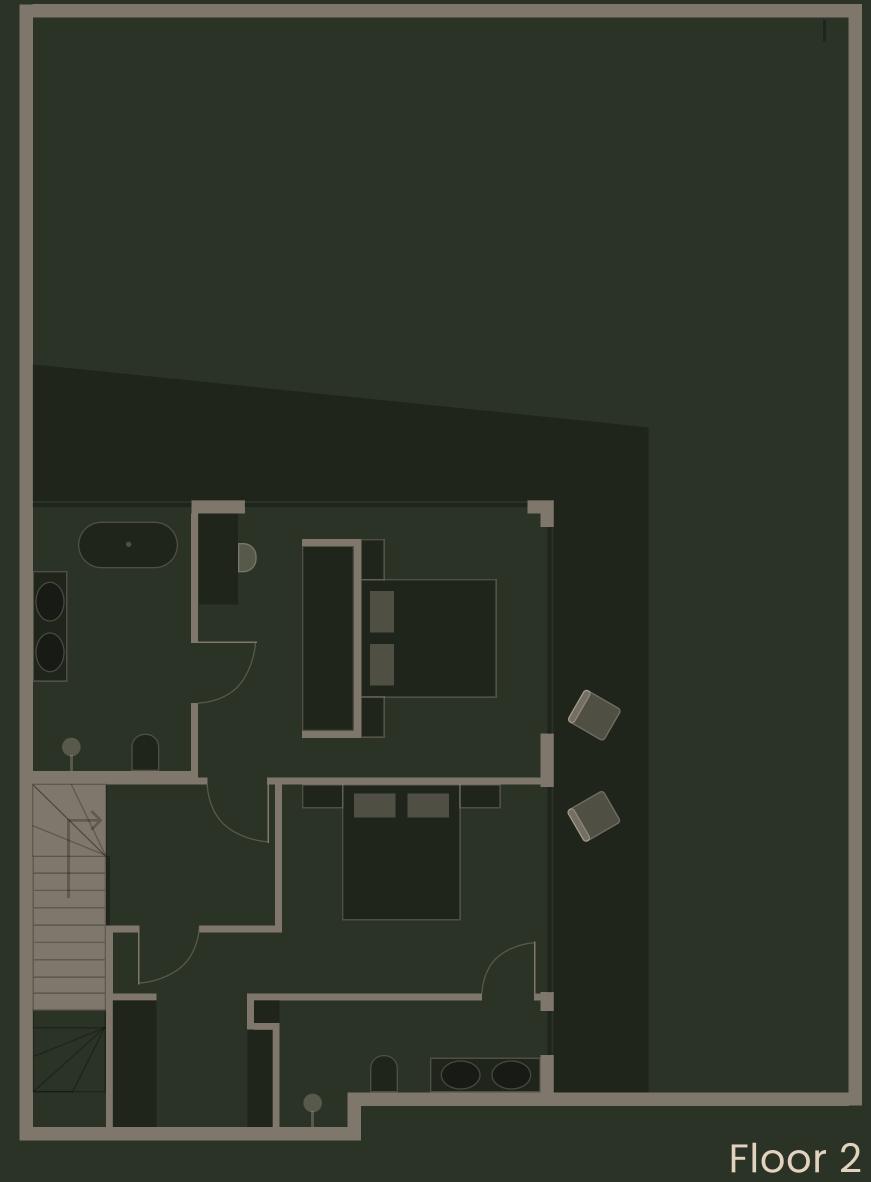

#### PANORAMIC VIEW VILLAS 2BR

Panoramic Building size view 185 sq m

Number of floors - 2

Plot area 240 sq m

Swimming pool 9m

Large balcony 37 sq m

Floor 1 Floor 2

#### PANORAMIC VIEW VILLAS 3BR

Panoramic Building size view 200 sq m

Number of floors - 2

Plot area 230 sq m

Swimming pool 9m

Large balcony 43 sq m

Floor 1

Floor 2